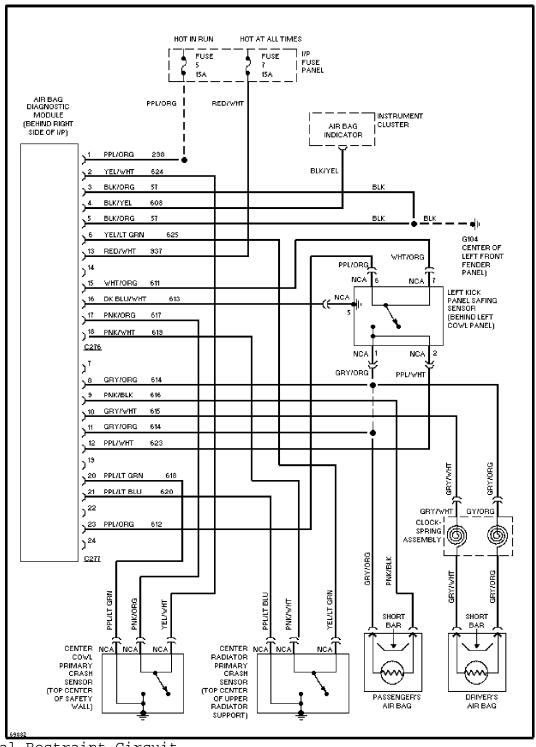

### SYSTEM WIRING DIAGRAMS Selected Block

1995 Ford Taurus

For http://www.mitchell.narod.ru/ Copyright © 1997 Mitchell International Friday, March 02, 2001 09:10PM

#### SUPPLEMENTAL RESTRAINTS



Supplemental Restraint Circuit

# SYSTEM WIRING DIAGRAMS Selected Block (p. 2)

1995 Ford Taurus

For http://www.mitchell.narod.ru/ Copyright © 1997 Mitchell International Friday, March 02, 2001 09:10PM

#### **TRANSMISSION**

3.0L



3.0L Flex Fuel, Transmission Circuit

## SYSTEM WIRING DIAGRAMS Selected Block (p. 3)

1995 Ford Taurus

For http://www.mitchell.narod.ru/ Copyright © 1997 Mitchell International Friday, March 02, 2001 09:10PM



3.0L, Transmission Circuit

# SYSTEM WIRING DIAGRAMS Selected Block (p. 4)

1995 Ford Taurus

For http://www.mitchell.narod.ru/ Copyright © 1997 Mitchell International Friday, March 02, 2001 09:10PM



3.2L SHO, Transmission Circuit

## SYSTEM WIRING DIAGRAMS Selected Block (p. 5)

1995 Ford Taurus

For http://www.mitchell.narod.ru/ Copyright © 199