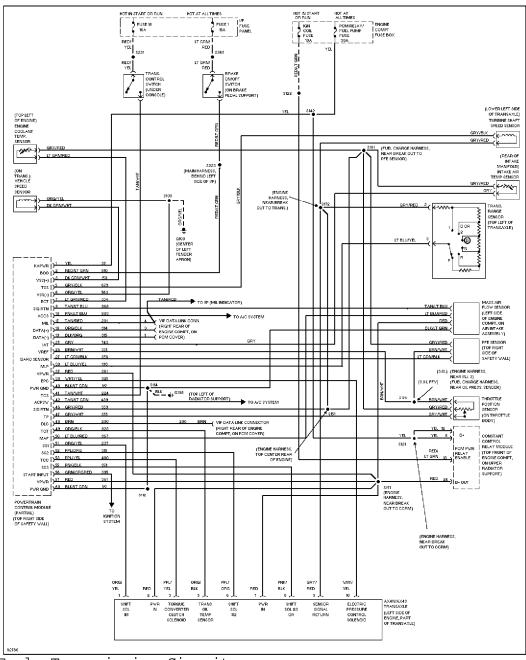

#### **TRANSMISSION**

3.0L

3.0L Flex Fuel, Transmission Circuit

## SYSTEM WIRING DIAGRAMS Selected Block (p. 3)

1995 Ford Taurus

For http://www.mitchell.narod.ru/ Copyright © 1997 Mitchell International Friday, March 02, 2001 09:10PM

3.0L, Transmission Circuit