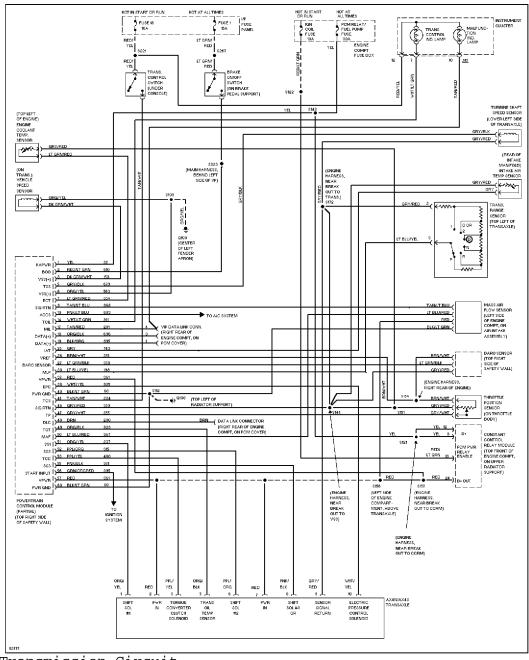

## SYSTEM WIRING DIAGRAMS Selected Block (p. 5)

1995 Ford Taurus

For http://www.mitchell.narod.ru/ Copyright © 1997 Mitchell International Friday, March 02, 2001 09:10PM

3.8L, Transmission Circuit