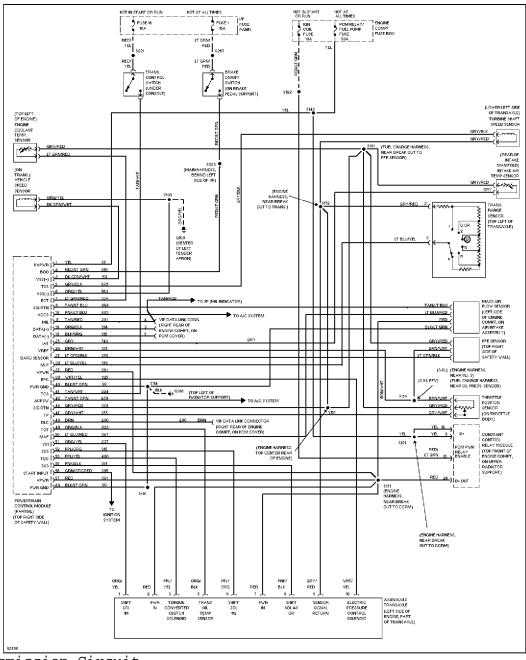

# SYSTEM WIRING DIAGRAMS Selected Block (p. 4)

1995 Ford Taurus

For http://www.mitchell.narod.ru/ Copyright © 1997 Mitchell International Friday, March 02, 2001 09:10PM

3.2L SHO, Transmission Circuit