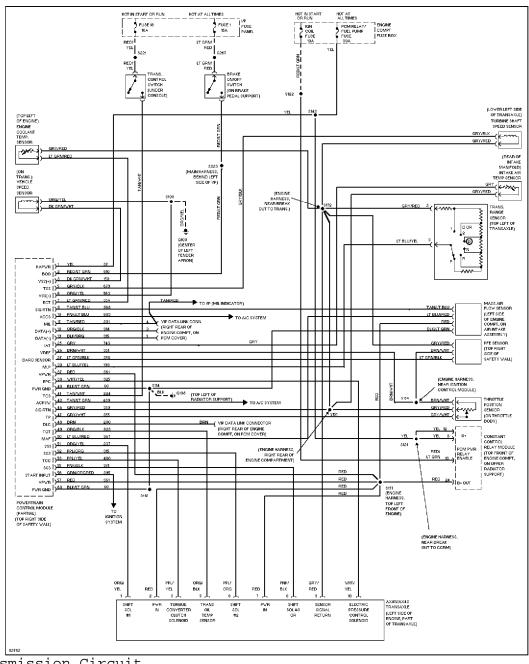

#### **TRANSMISSION**

3.0L

3.0L Flex Fuel, Transmission Circuit

## SYSTEM WIRING DIAGRAMS Selected Block (p. 3)

1995 Ford Taurus

For http://www.mitchell.narod.ru/ Copyright © 1997 Mitchell International Friday, March 02, 2001 09:10PM

3.0L, Transmission Circuit