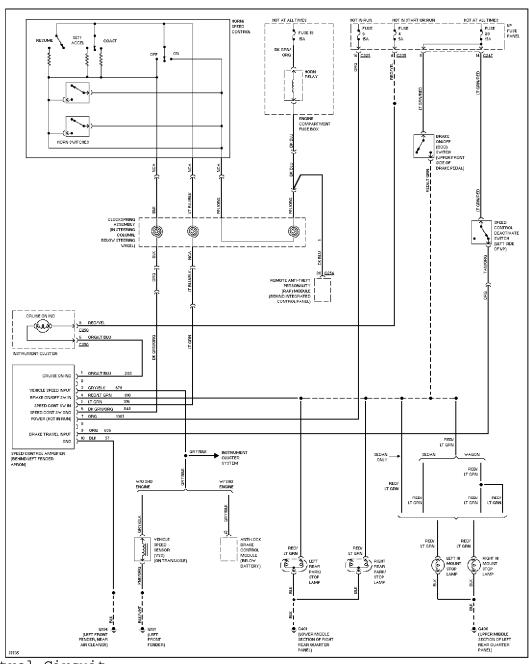

### SYSTEM WIRING DIAGRAMS Selected Block

1996 Ford Taurus

For http://www.mitchell.narod.ru/ Copyright © 1997 Mitchell International Friday, March 02, 2001 09:11PM

#### **BODY COMPUTER**



Body Computer Circuits

# SYSTEM WIRING DIAGRAMS Selected Block (p. 2)

1996 Ford Taurus

For http://www.mitchell.narod.ru/ Copyright © 1997 Mitchell International Friday, March 02, 2001 09:11PM



# SYSTEM WIRING DIAGRAMS Selected Block (p. 3)

1996 Ford Taurus

For http://www.mitchell.narod.ru/ Copyright © 1997 Mitchell International Friday, March 02, 2001 09:11PM

#### **COOLING FAN**



# SYSTEM WIRING DIAGRAMS Selected Block (p. 4)

1996 Ford Taurus

For http://www.mitchell.narod.ru/ Copyright © 1997 Mitchell International Friday, March 02, 2001 09:11PM

### **CRUISE CONTROL**



Cruise Control Circuit