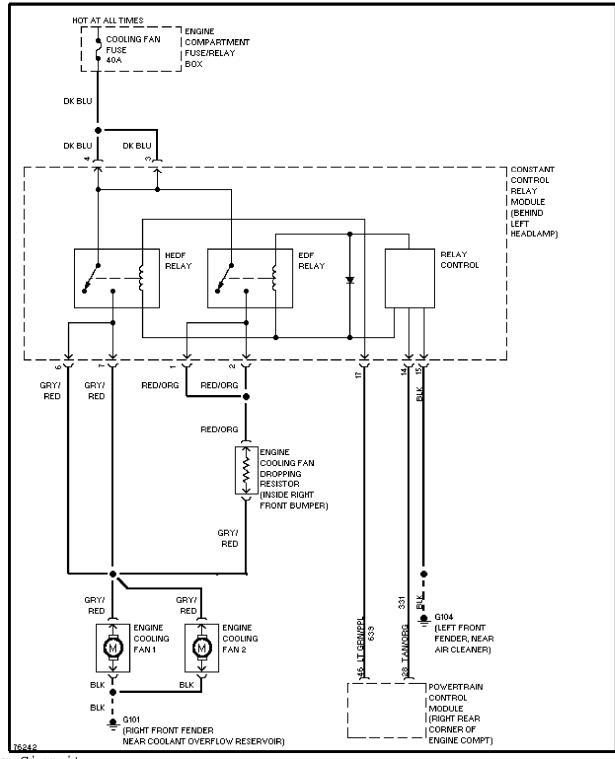

### SYSTEM WIRING DIAGRAMS Selected Block

1996 Ford Taurus

For http://www.mitchell.narod.ru/ Copyright © 1997 Mitchell International Friday, March 02, 2001 09:11PM

#### **BODY COMPUTER**



Body Computer Circuits

# SYSTEM WIRING DIAGRAMS Selected Block (p. 2)

1996 Ford Taurus

For http://www.mitchell.narod.ru/ Copyright © 1997 Mitchell International Friday, March 02, 2001 09:11PM



# SYSTEM WIRING DIAGRAMS Selected Block (p. 3)

1996 Ford Taurus

For http://www.mitchell.narod.ru/ Copyright © 1997 Mitchell International Friday, March 02, 2001 09:11PM

#### **COOLING FAN**



# SYSTEM WIRING DIAGRAMS Selected Block (p. 4)

1996 Ford Taurus

For http://www.mitchell.narod.ru/ Copyright © 1997 Mitchell International Friday, March 02, 2001 09:11PM

### **CRUISE CONTROL**



Cruise Control Circuit