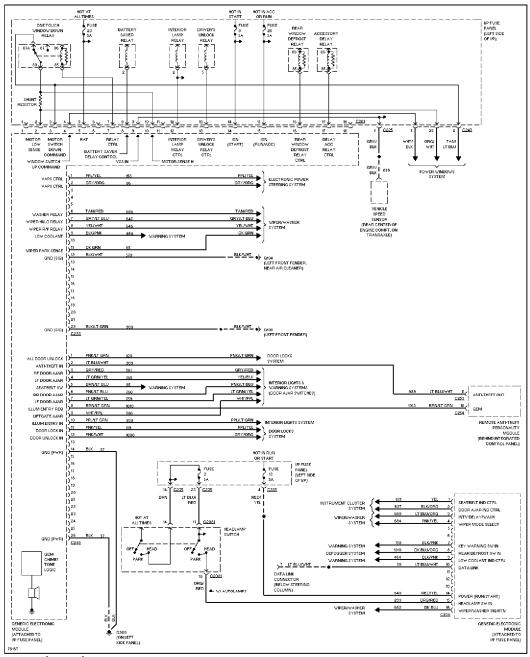

### SYSTEM WIRING DIAGRAMS Selected Block

1996 Ford Taurus

For http://www.mitchell.narod.ru/ Copyright © 1997 Mitchell International Friday, March 02, 2001 09:11PM

#### **BODY COMPUTER**



Body Computer Circuits

# SYSTEM WIRING DIAGRAMS Selected Block (p. 2)

1996 Ford Taurus

For http://www.mitchell.narod.ru/ Copyright © 1997 Mitchell International Friday, March 02, 2001 09:11PM



# SYSTEM WIRING DIAGRAMS Selected Block (p. 3)

1996 Ford Taurus

For http://www.mitchell.narod.ru/ Copyright © 1997 Mitchell International Friday, March 02, 2001 09:11PM

#### **COOLING FAN**



# SYSTEM WIRING DIAGRAMS Selected Block (p. 4)

1996 Ford Taurus

For http://www.mitchell.narod.ru/ Copyright © 1997 Mitchell International Friday, March 02, 2001 09:11PM

### **CRUISE CONTROL**



Cruise Control Circuit