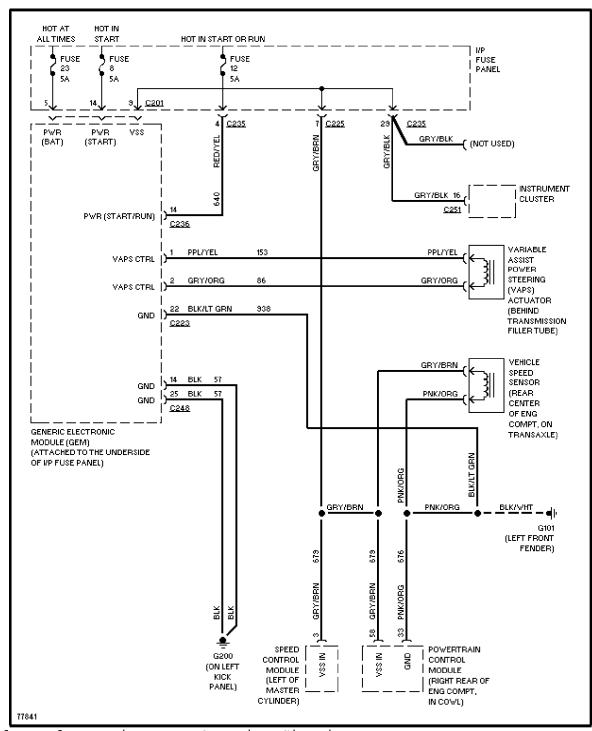

#### **ELECTRONIC POWER STEERING**

3.0L

3.0L 12-Valve, Electronic Power Steering Circuit