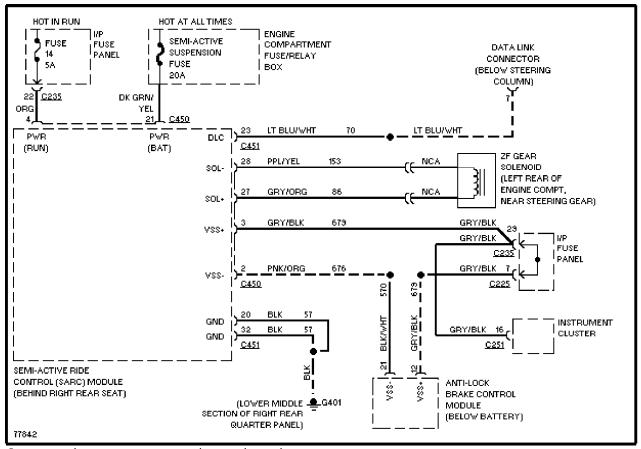

# SYSTEM WIRING DIAGRAMS Selected Block (p. 5)

1996 Ford Taurus

For http://www.mitchell.narod.ru/ Copyright © 1997 Mitchell International Friday, March 02, 2001 09:11PM

3.4L SHO, Electronic Power Steering Circuit