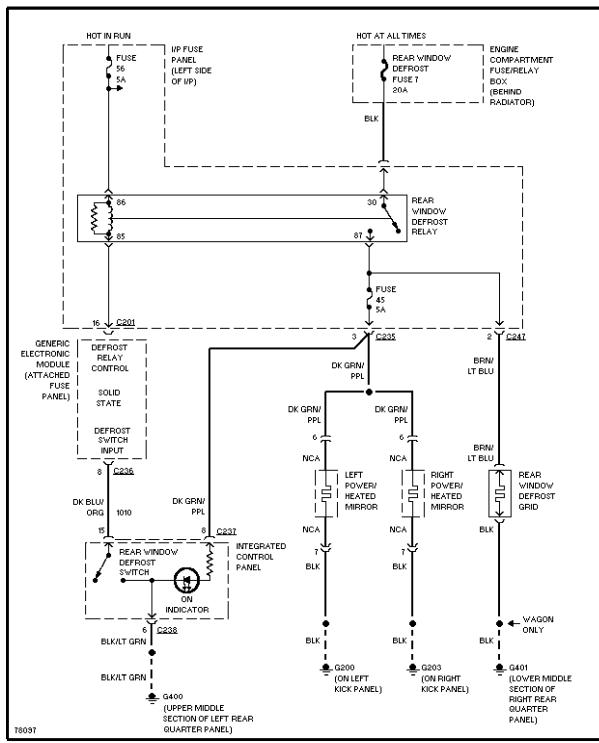

### SYSTEM WIRING DIAGRAMS Selected Block

1996 Ford Taurus

For http://www.mitchell.narod.ru/ Copyright © 1997 Mitchell International Friday, March 02, 2001 09:11PM

### **DEFOGGERS**



Defogger Circuit

### SYSTEM WIRING DIAGRAMS Selected Block (p. 2)

1996 Ford Taurus

For http://www.mitchell.narod.ru/ Copyright © 1997 Mitchell International Friday, March 02, 2001 09:11PM

#### **ELECTRONIC POWER STEERING**

3.0L



3.0L 12-Valve, Electronic Power Steering Circuit

## SYSTEM WIRING DIAGRAMS Selected Block (p. 3)

1996 Ford Taurus

For http://www.mitchell.narod.ru/ Copyright © 1997 Mitchell International Friday, March 02, 2001 09:11PM



3.0L 24-Valve, Electronic Power Steering Circuit

## SYSTEM WIRING DIAGRAMS Selected Block (p. 4)

1996 Ford Taurus

For http://www.mitchell.narod.ru/ Copyright © 1997 Mitchell International Friday, March 02, 2001 09:11PM



3.0L Flex Fuel, Electronic Power Steering Circuit

# SYSTEM WIRING DIAGRAMS Selected Block (p. 5)

1996 Ford Tau