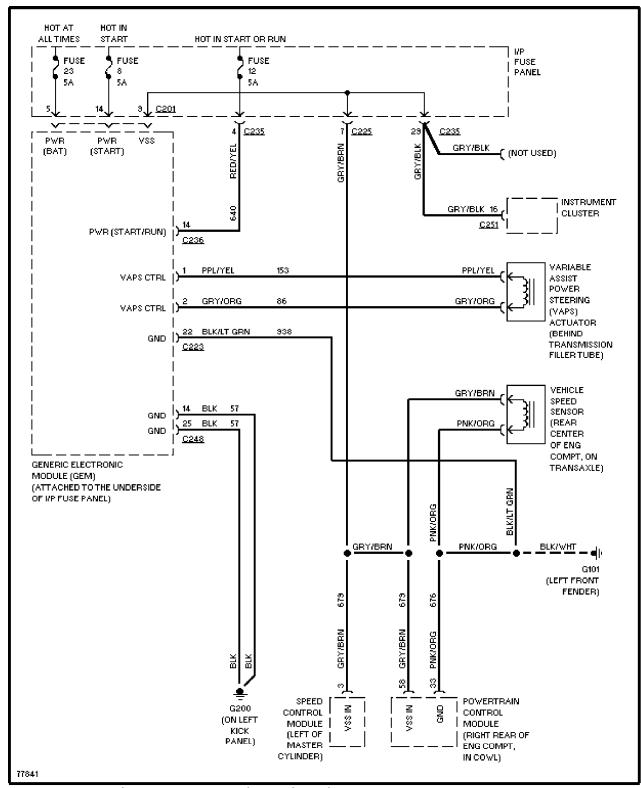

## SYSTEM WIRING DIAGRAMS Selected Block (p. 3)

1996 Ford Taurus

For http://www.mitchell.narod.ru/ Copyright © 1997 Mitchell International Friday, March 02, 2001 09:11PM

3.0L 24-Valve, Electronic Power Steering Circuit