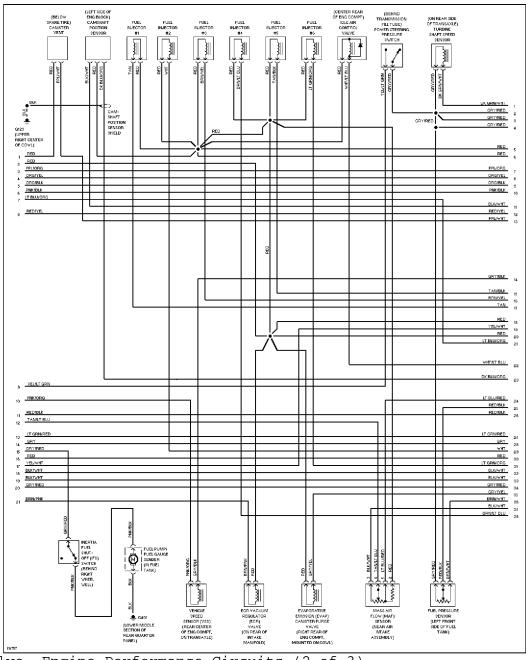

# SYSTEM WIRING DIAGRAMS Selected Block (p. 3)

1996 Ford Taurus

3.0L 12-Valve, Engine Performance Circuits (2 of 3)