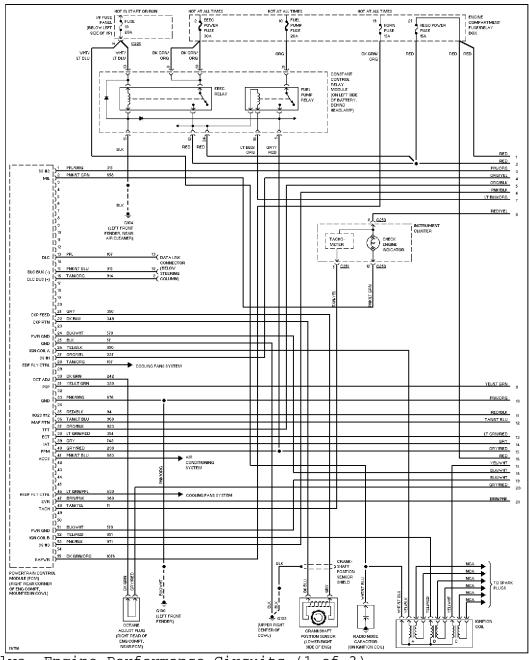

#### **ENGINE PERFORMANCE**

#### SYSTEM WIRING DIAGRAMS Selected Block (p. 2)

1996 Ford Taurus

3.0L 12-Valve, Engine Performance Circuits (1 of 3)