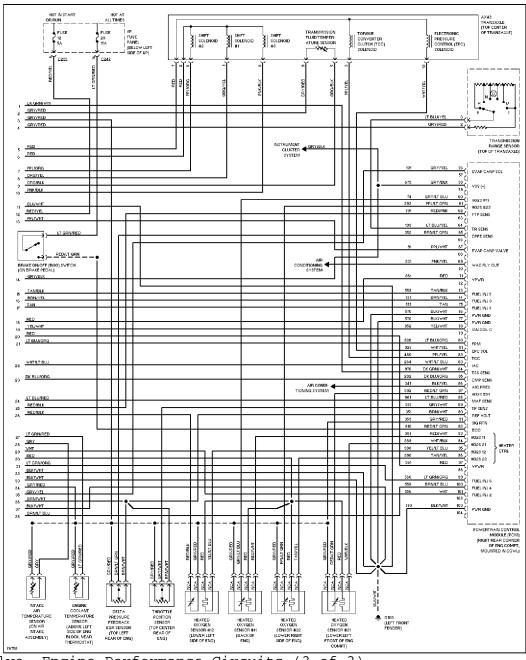

## SYSTEM WIRING DIAGRAMS Selected Block (p. 4)

1996 Ford Taurus

3.0L 12-Valve, Engine Performance Circuits (3 of 3)