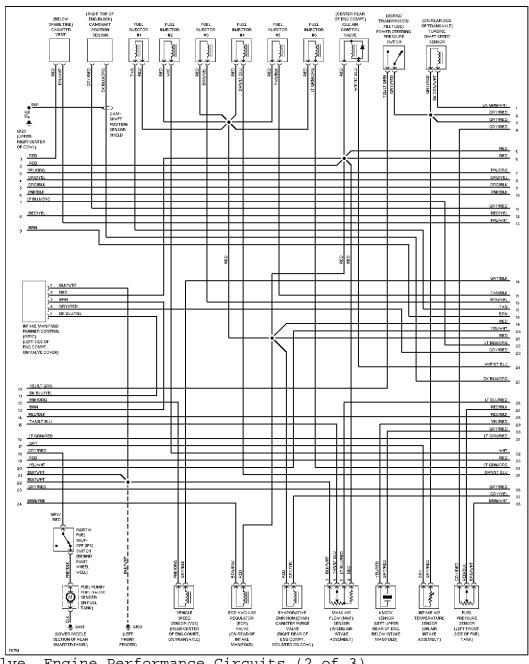

# SYSTEM WIRING DIAGRAMS Selected Block (p. 3)

1996 Ford Taurus

3.0L 12-Valve, Engine Performance Circuits (2 of 3)