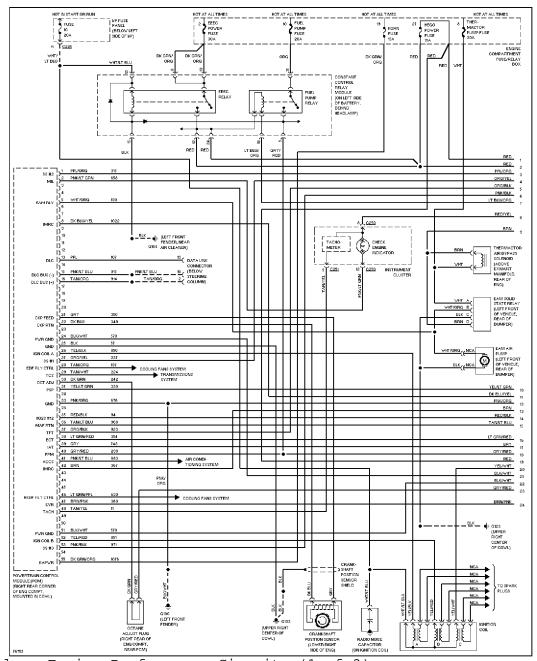

#### SYSTEM WIRING DIAGRAMS Selected Block (p. 2)

1996 Ford Taurus

3.0L 12-Valve, Engine Performance Circuits (1 of 3)