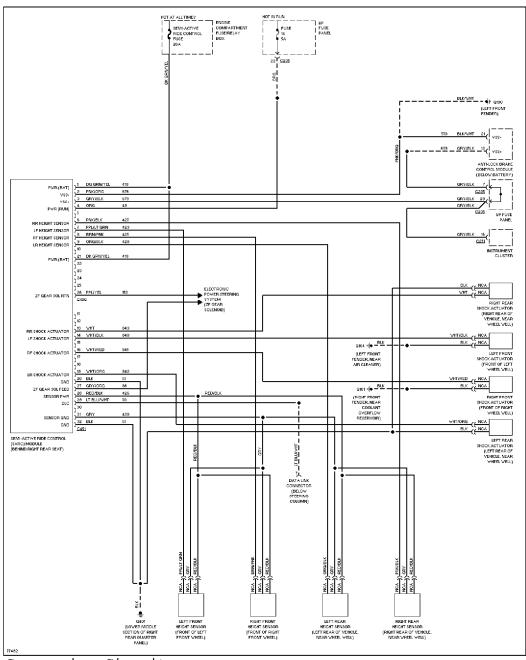

#### SYSTEM WIRING DIAGRAMS Selected Block

1996 Ford Taurus

For http://www.mitchell.narod.ru/ Copyright © 1997 Mitchell International Friday, March 02, 2001 09:12PM

#### **ELECTRONIC SUSPENSION**



Electronic Suspension Circuit

#### **ENGINE PERFORMANCE**

#### SYSTEM WIRING DIAGRAMS Selected Block (p. 2)

1996 Ford Taurus



3.0L 12-Valve, Engine Performance Circuits (1 of 3)

# SYSTEM WIRING DIAGRAMS Selected Block (p. 3)

1996 Ford Taurus



3.0L 12-Valve, Engine Performance Circuits (2 of 3)

## SYSTEM WIRING DIAGRAMS Selected Block (p. 4)

1996 Ford Taurus



3.0L 12-Valve, Engine Performance Circuits (3 of 3)

## SYSTEM WIRING DIAGRAMS Selected Block (p. 5)

1996 Ford Taurus



3.0L 24-Valve, Engine Performance Circuits (1 of 3)

## SYSTEM WIRING DIAGRAMS Selected Block (p. 6)

1996 Ford Taurus



3.0L 24-Valve, Engine Performance Circuits (2 of 3)