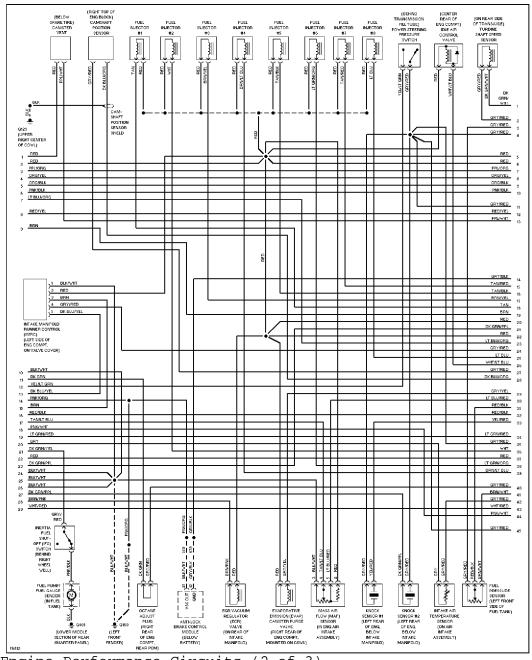

## SYSTEM WIRING DIAGRAMS Selected Block (p. 2)

1996 Ford Taurus

For http://www.mitchell.narod.ru/ Copyright © 1997 Mitchell International Friday, March 02, 2001 09:12PM

3.4L SHO, Engine Performance Circuits (2 of 3)