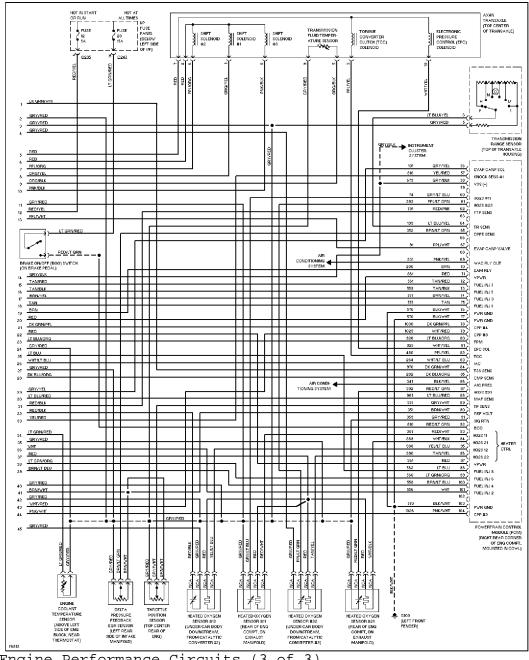

## SYSTEM WIRING DIAGRAMS Selected Block (p. 3)

1996 Ford Taurus

For http://www.mitchell.narod.ru/ Copyright © 1997 Mitchell International Friday, March 02, 2001 09:12PM

3.4L SHO, Engine Performance Circuits (3 of 3)