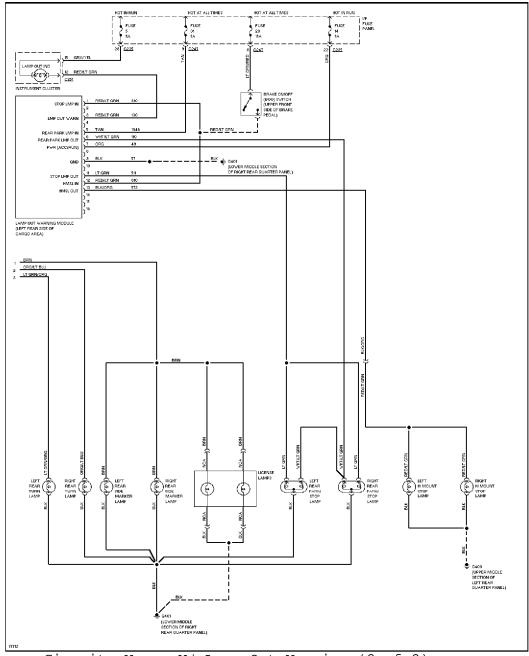

# SYSTEM WIRING DIAGRAMS Selected Block (p. 2)

1996 Ford Taurus

For http://www.mitchell.narod.ru/ Copyright © 1997 Mitchell International Friday, March 02, 2001 09:12PM

Exterior Lamps Circuit, Wagon W/ Lamp Out Warning (2 of 2)