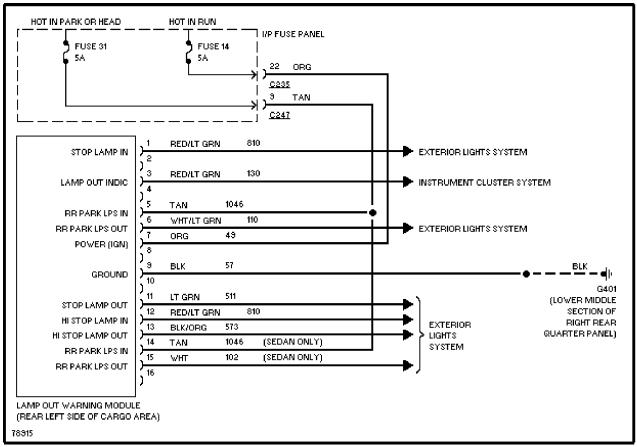

# SYSTEM WIRING DIAGRAMS Selected Block (p. 5)

1996 Ford Taurus

For http://www.mitchell.narod.ru/ Copyright © 1997 Mitchell International Friday, March 02, 2001 09:12PM

Lamp Outage Module Circuit