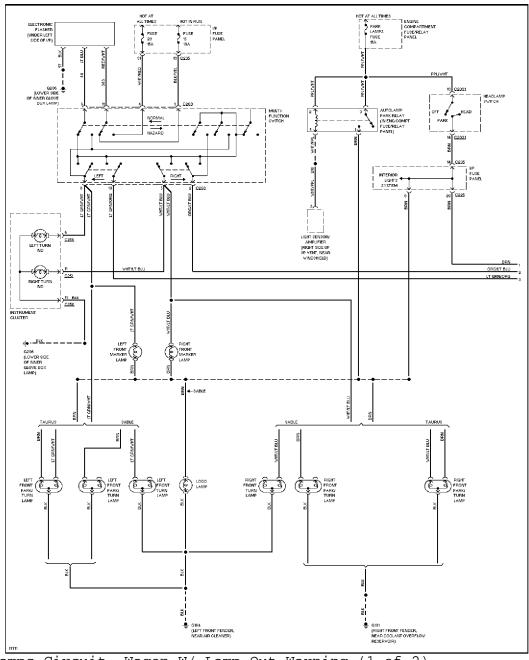

#### SYSTEM WIRING DIAGRAMS Selected Block

1996 Ford Taurus

For http://www.mitchell.narod.ru/ Copyright © 1997 Mitchell International Friday, March 02, 2001 09:12PM

Exterior Lamps Circuit, Wagon W/ Lamp Out Warning (1 of 2)