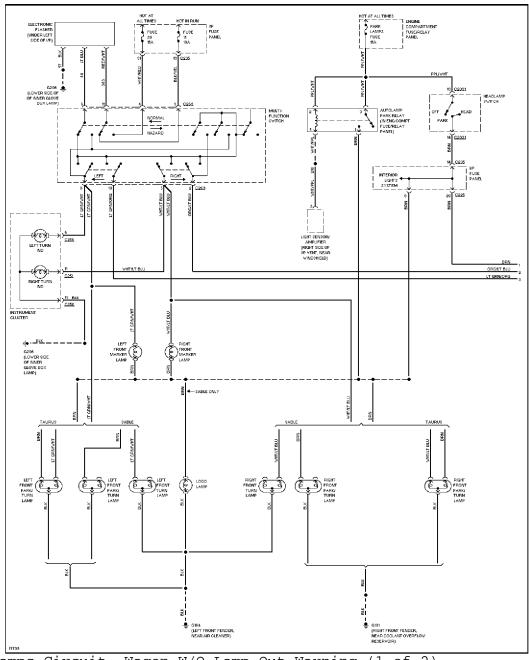

### SYSTEM WIRING DIAGRAMS Selected Block (p. 3)

1996 Ford Taurus

For http://www.mitchell.narod.ru/ Copyright © 1997 Mitchell International Friday, March 02, 2001 09:12PM

Exterior Lamps Circuit, Wagon W/O Lamp Out Warning (1 of 2)