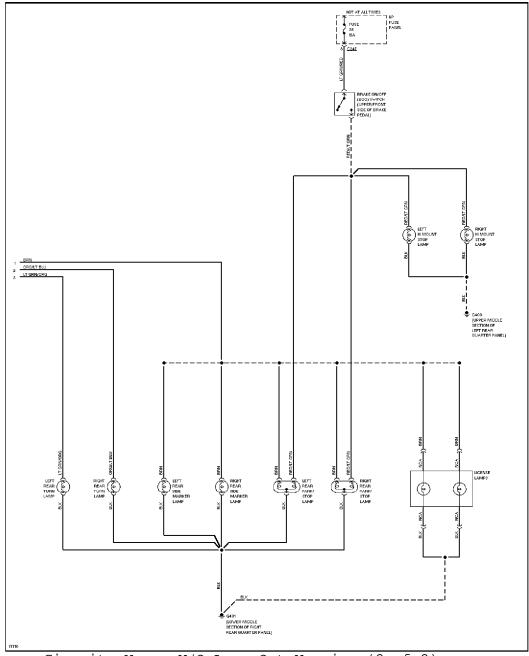

### SYSTEM WIRING DIAGRAMS Selected Block (p. 4)

1996 Ford Taurus

For http://www.mitchell.narod.ru/ Copyright © 1997 Mitchell International Friday, March 02, 2001 09:12PM

Exterior Lamps Circuit, Wagon W/O Lamp Out Warning (2 of 2)