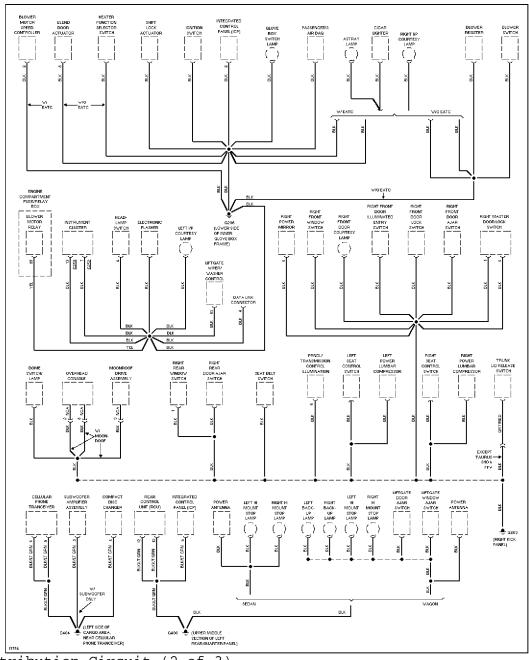

### SYSTEM WIRING DIAGRAMS Selected Block (p. 2)

1996 Ford Taurus

For http://www.mitchell.narod.ru/ Copyright © 1997 Mitchell International Friday, March 02, 2001 09:13PM

Ground Distribution Circuit (2 of 3)