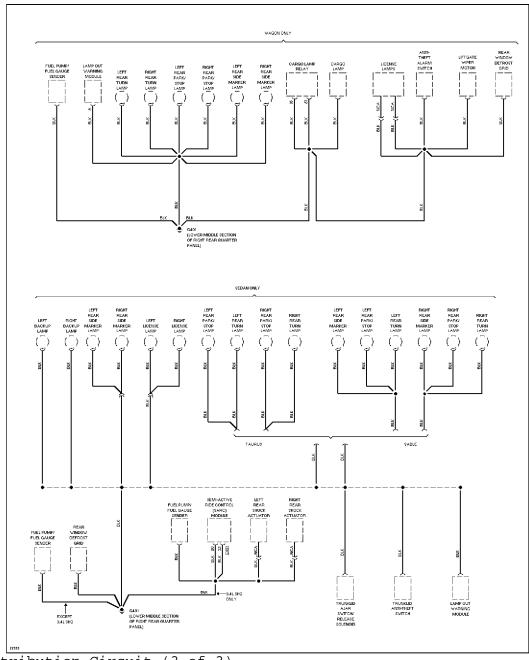

### SYSTEM WIRING DIAGRAMS Selected Block (p. 3)

1996 Ford Taurus

For http://www.mitchell.narod.ru/ Copyright © 1997 Mitchell International Friday, March 02, 2001 09:13PM

Ground Distribution Circuit (3 of 3)