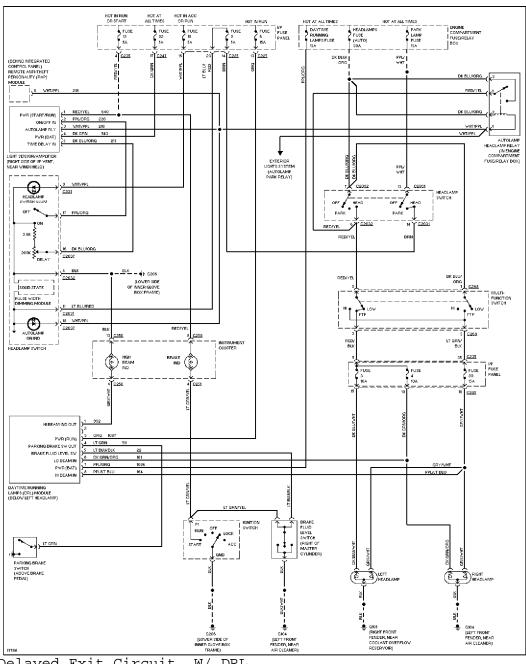

# SYSTEM WIRING DIAGRAMS Selected Block (p. 4)

1996 Ford Taurus

For http://www.mitchell.narod.ru/ Copyright © 1997 Mitchell International Friday, March 02, 2001 09:13PM

Autolamps/Delayed Exit Circuit, W/ DRL