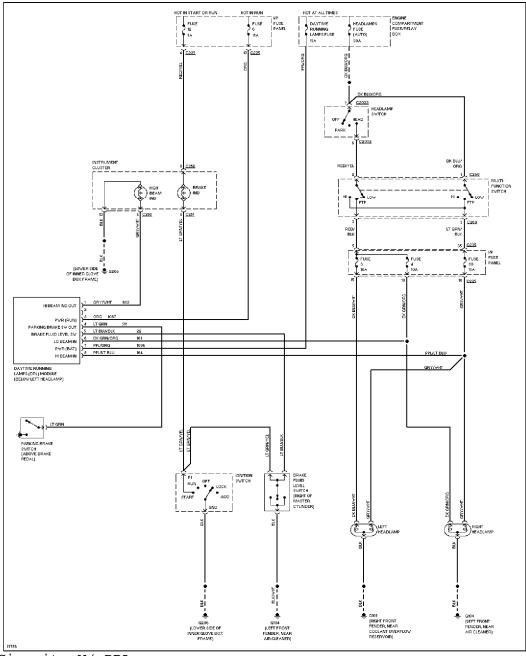

### SYSTEM WIRING DIAGRAMS Selected Block (p. 5)

1996 Ford Taurus

For http://www.mitchell.narod.ru/ Copyright © 1997 Mitchell International Friday, March 02, 2001 09:13PM

Autolamps/Delayed Exit Circuit, W/O DRL