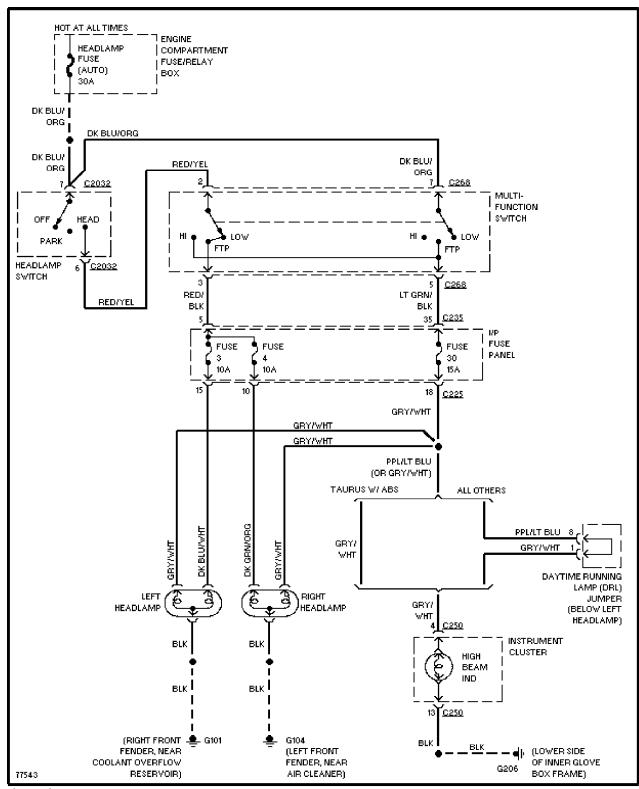

## SYSTEM WIRING DIAGRAMS Selected Block (p. 6)

1996 Ford Taurus

For http://www.mitchell.narod.ru/ Copyright © 1997 Mitchell International Friday, March 02, 2001 09:13PM

Headlamps Circuit, W/ DRL

### SYSTEM WIRING DIAGRAMS Selected Block (p. 7)

1996 Ford Taurus

For http://www.mitchell.narod.ru/ Copyright © 1997 Mitchell International Friday, March 02, 2001 09:13PM

Headlamps Circuit, W/O DRL