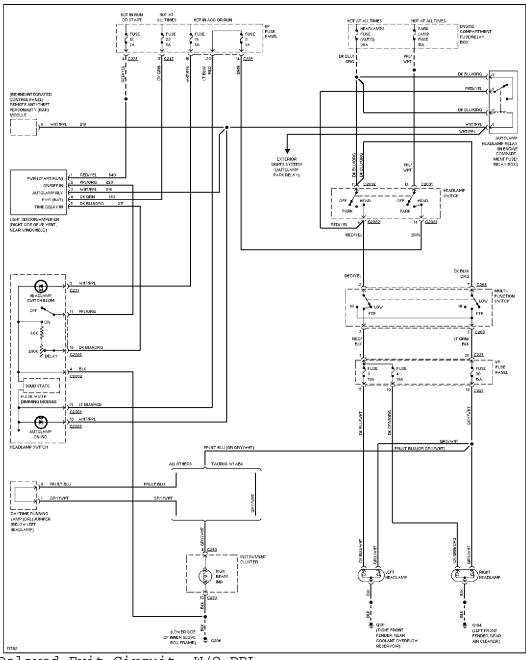

# SYSTEM WIRING DIAGRAMS Selected Block (p. 4)

1996 Ford Taurus

For http://www.mitchell.narod.ru/ Copyright © 1997 Mitchell International Friday, March 02, 2001 09:13PM

Autolamps/Delayed Exit Circuit, W/ DRL