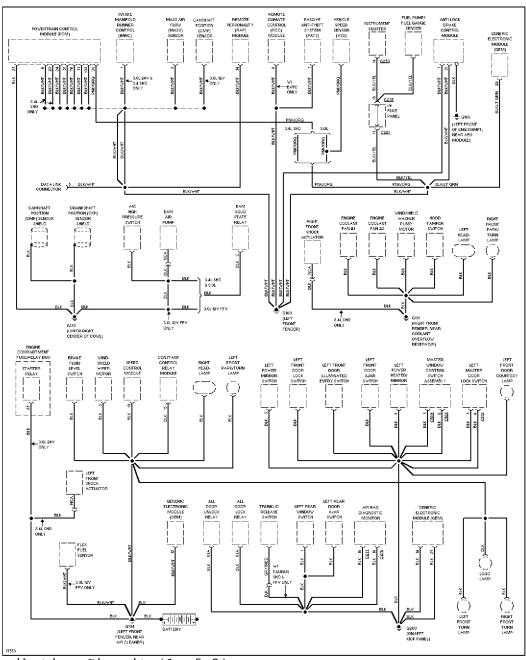

### SYSTEM WIRING DIAGRAMS Selected Block

1996 Ford Taurus

For http://www.mitchell.narod.ru/ Copyright © 1997 Mitchell International Friday, March 02, 2001 09:13PM

#### **GROUND DISTRIBUTION**



Ground Distribution Circuit (1 of 3)

### SYSTEM WIRING DIAGRAMS Selected Block (p. 2)

1996 Ford Taurus

For http://www.mitchell.narod.ru/ Copyright © 1997 Mitchell International Friday, March 02, 2001 09:13PM



Ground Distribution Circuit (2 of 3)

### SYSTEM WIRING DIAGRAMS Selected Block (p. 3)

1996 Ford Taurus

For http://www.mitchell.narod.ru/ Copyright © 1997 Mitchell International Friday, March 02, 2001 09:13PM



Ground Distribution Circuit (3 of 3)

### **HEADLIGHTS**

# SYSTEM WIRING DIAGRAMS Selected Block (p. 4)

1996 Ford Taurus

For http://www.mitchell.narod.ru/ Copyright © 1997 Mitchell International Friday, March 02, 2001 09:13PM



Autolamps/Delayed Exit Circuit, W/ DRL

### SYSTEM WIRING DIAGRAMS Selected Block (p. 5)

1996 Ford Taurus

For http://www.mitchell.narod.