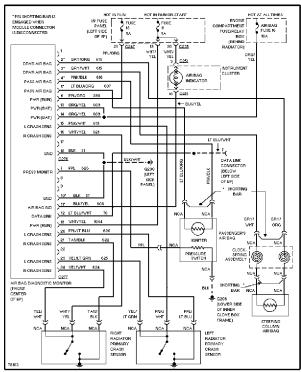

#### SYSTEM WIRING DIAGRAMS Selected Block

1996 Ford Taurus

For http://www.mitchell.narod.ru/ Copyright © 1997 Mitchell International Friday, March 02, 2001 09:14PM

#### **SUPPLEMENTAL RESTRAINTS**



Supplemental Restraint Circuit

#### **TRANSMISSION**

3.0L

## SYSTEM WIRING DIAGRAMS Selected Block (p. 2)

1996 Ford Taurus

For http://www.mitchell.narod.ru/ Copyright © 1997 Mitchell International Friday, March 02, 2001 09:14PM



3.0L 12-Valve, Transmission Circuit

## SYSTEM WIRING DIAGRAMS Selected Block (p. 3)

1996 Ford Taurus

For http://www.mitchell.narod.ru/ Copyright © 1997 Mitchell International Friday, March 02, 2001 09:14PM



3.0L 24-Valve, Transmission Circuit

# SYSTEM WIRING DIAGRAMS Selected Block (p. 4)

1996 Ford Taurus

For http://www.mitchell.narod.ru/ Copyright © 1997 Mitchell International Friday, March 02, 2001 09:14PM



3.0L Flex Fuel, Transmission Circuit

## SYSTEM WIRING DIAGRAMS Selected Block (p. 5)

1996 Ford Taurus

For http://www.mitchell.narod.ru/