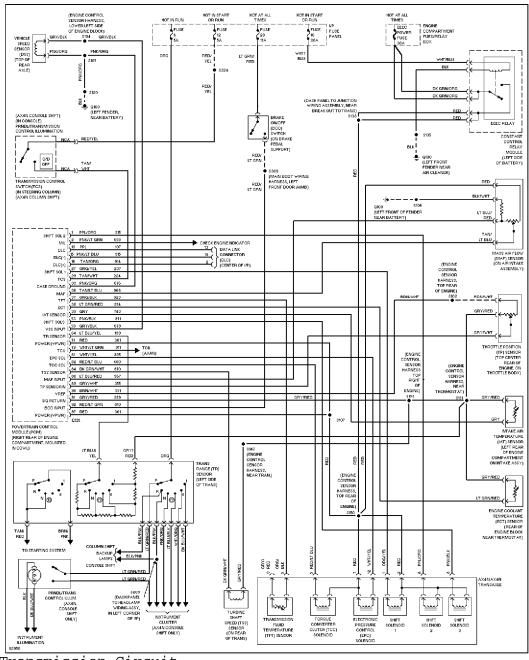

# SYSTEM WIRING DIAGRAMS Selected Block (p. 4)

1996 Ford Taurus

For http://www.mitchell.narod.ru/ Copyright © 1997 Mitchell International Friday, March 02, 2001 09:14PM

3.0L Flex Fuel, Transmission Circuit