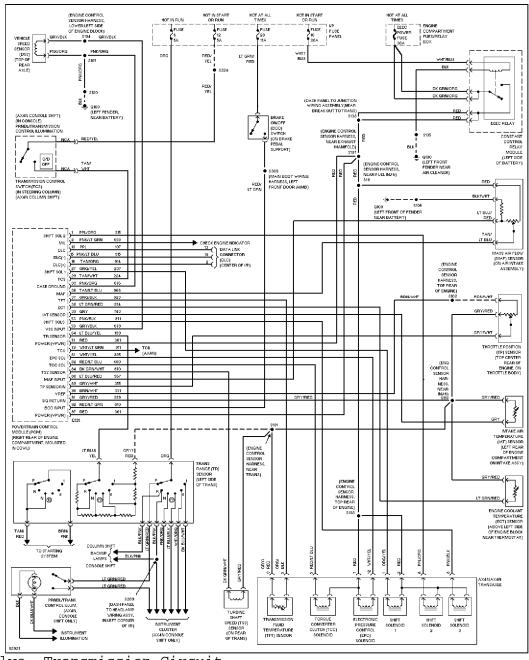

## SYSTEM WIRING DIAGRAMS Selected Block (p. 2)

1996 Ford Taurus

For http://www.mitchell.narod.ru/ Copyright © 1997 Mitchell International Friday, March 02, 2001 09:14PM

3.0L 12-Valve, Transmission Circuit