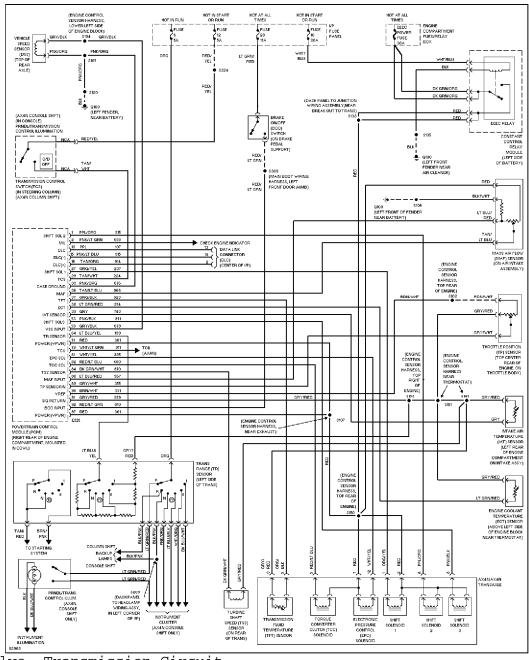

## SYSTEM WIRING DIAGRAMS Selected Block (p. 3)

1996 Ford Taurus

For http://www.mitchell.narod.ru/ Copyright © 1997 Mitchell International Friday, March 02, 2001 09:14PM

3.0L 24-Valve, Transmission Circuit