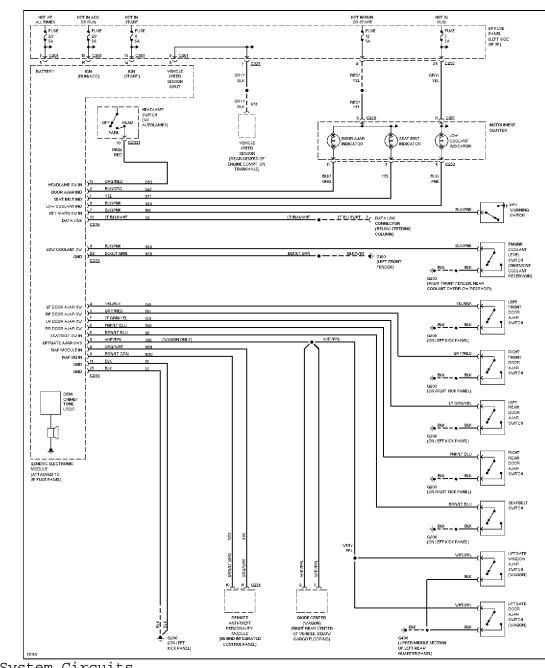

SYSTEM WIRING DIAGRAMS Selected Block 1996 Ford Taurus For http://www.mitchell.narod.ru/ Copyright © 1997 Mitchell International Friday, March 02, 2001 09:14PM

## TRUNK, TAILGATE, FUEL DOOR



Trunk Release Circuit

WARNING SYSTEMS

SYSTEM WIRING DIAGRAMS

Selected Block (p. 2)

1996 Ford Taurus For http://www.mitchell.narod.ru/ Copyright © 1997 Mitchell International Friday, March 02, 2001 09:14PM





WIPER/WASHER

## SYSTEM WIRING DIAGRAMS

Selected Block (p. 3)

1996 Ford Taurus For http://www.mitchell.narod.ru/ Copyright © 1997 Mitchell International Friday, March 02, 2001 09:14PM



Front Wiper/Washer Circuit

SYSTEM WIRING DIAGRAMS

Selected Block (p. 4)

1996 Ford Taurus For http://www.mitchell.narod.ru/ Copyright © 1997 Mitchell International Friday, March 02, 2001 09:14PM



Rear Wiper/Washer Circuit

**END OF ARTICLE**