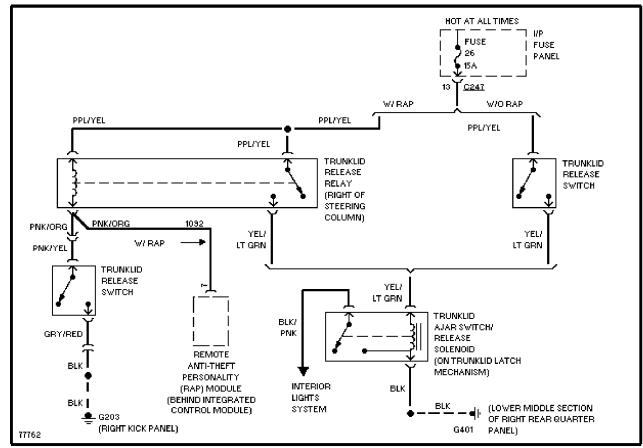

## TRUNK, TAILGATE, FUEL DOOR

Trunk Release Circuit

WARNING SYSTEMS

SYSTEM WIRING DIAGRAMS

Selected Block (p. 2)

1996 Ford Taurus For http://www.mitchell.narod.ru/ Copyright © 1997 Mitchell International Friday, March 02, 2001 09:14PM