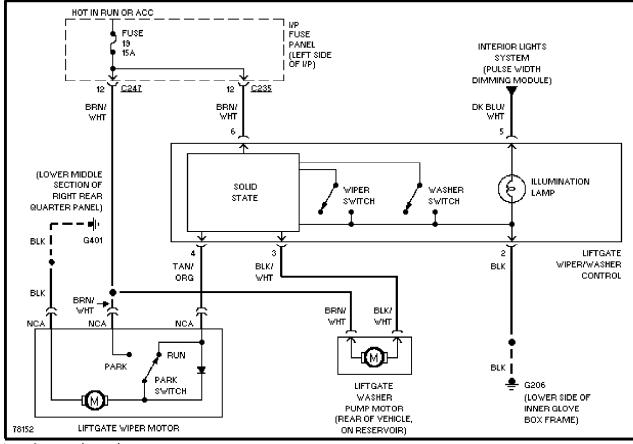

Selected Block (p. 4)

1996 Ford Taurus For http://www.mitchell.narod.ru/ Copyright © 1997 Mitchell International Friday, March 02, 2001 09:14PM

Rear Wiper/Washer Circuit

**END OF ARTICLE**