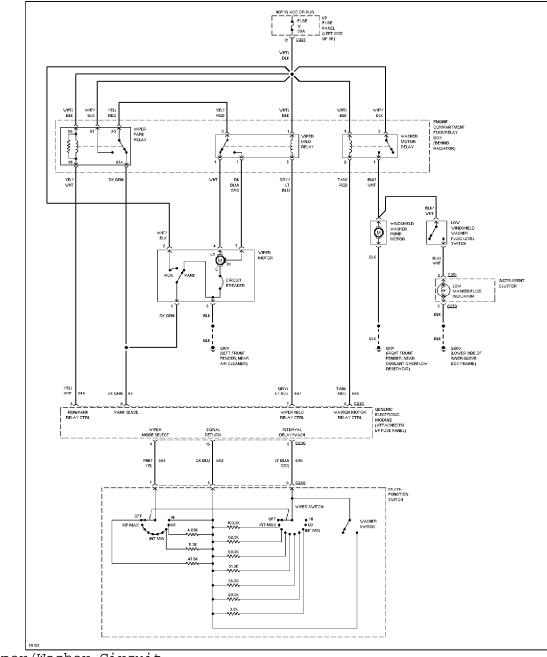

## SYSTEM WIRING DIAGRAMS

Selected Block (p. 3)

1996 Ford Taurus For http://www.mitchell.narod.ru/ Copyright © 1997 Mitchell International Friday, March 02, 2001 09:14PM

Front Wiper/Washer Circuit

SYSTEM WIRING DIAGRAMS