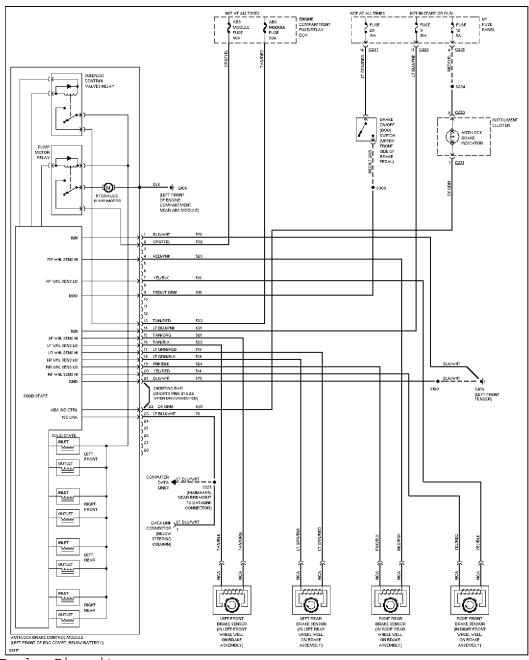

#### **ANTI-LOCK BRAKES**

# SYSTEM WIRING DIAGRAMS Selected Block (p. 3)

1997 Ford Taurus

For http://www.mitchell.narod.ru/ Copyright © 1997 Mitchell International Friday, March 02, 2001 09:14PM

Anti-lock Brake Circuits

**ANTI-THEFT** 