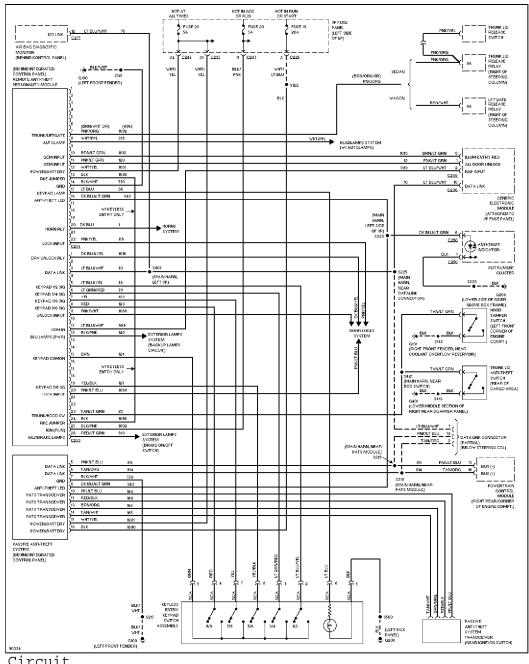

# SYSTEM WIRING DIAGRAMS Selected Block (p. 3)

1997 Ford Taurus

For http://www.mitchell.narod.ru/ Copyright © 1997 Mitchell International Friday, March 02, 2001 09:14PM

Anti-lock Brake Circuits

**ANTI-THEFT** 

# SYSTEM WIRING DIAGRAMS Selected Block (p. 4)

1997 Ford Taurus

For http://www.mitchell.narod.ru/ Copyright © 1997 Mitchell International Friday, March 02, 2001 09:14PM

Anti-theft Circuit