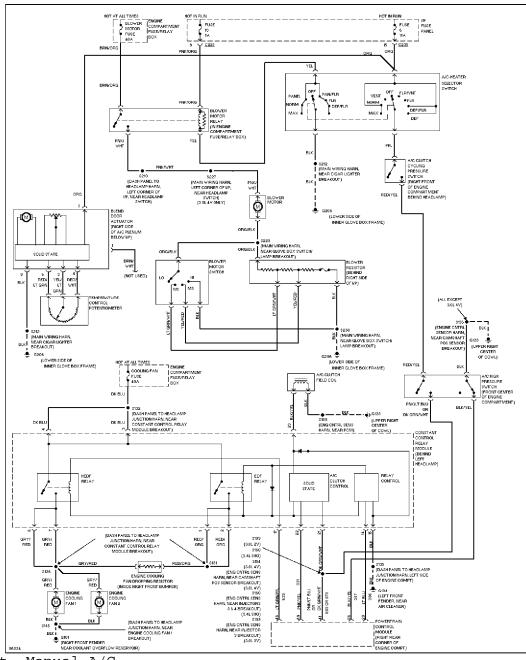

# SYSTEM WIRING DIAGRAMS Selected Block (p. 2)

1997 Ford Taurus

For http://www.mitchell.narod.ru/ Copyright © 1997 Mitchell International Friday, March 02, 2001 09:14PM

A/C Circuit, Manual A/C