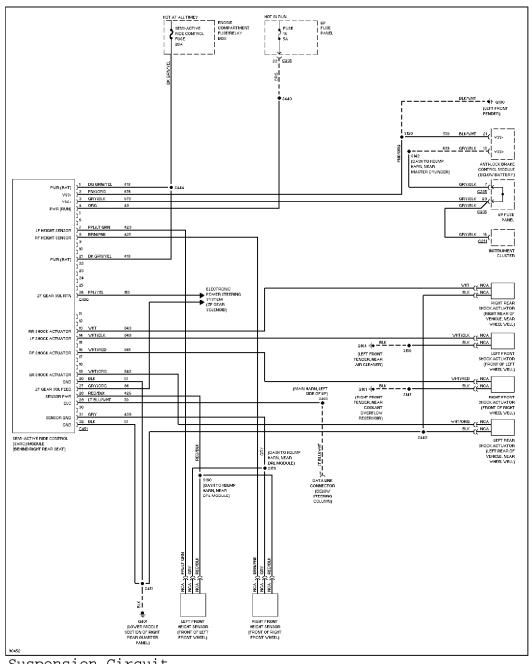

### SYSTEM WIRING DIAGRAMS Selected Block

1997 Ford Taurus

For http://www.mitchell.narod.ru/ Copyright © 1997 Mitchell International Friday, March 02, 2001 09:15PM

#### **DEFOGGERS**



Defogger Circuit

## SYSTEM WIRING DIAGRAMS Selected Block (p. 2)

1997 Ford Taurus

For http://www.mitchell.narod.ru/ Copyright © 1997 Mitchell International Friday, March 02, 2001 09:15PM

#### **ELECTRONIC POWER STEERING**



Electronic Power Steering Circuit

# SYSTEM WIRING DIAGRAMS Selected Block (p. 3)

1997 Ford Taurus

For http://www.mitchell.narod.ru/ Copyright © 1997 Mitchell International Friday, March 02, 2001 09:15PM

#### **ELECTRONIC SUSPENSION**



Electronic Suspension Circuit