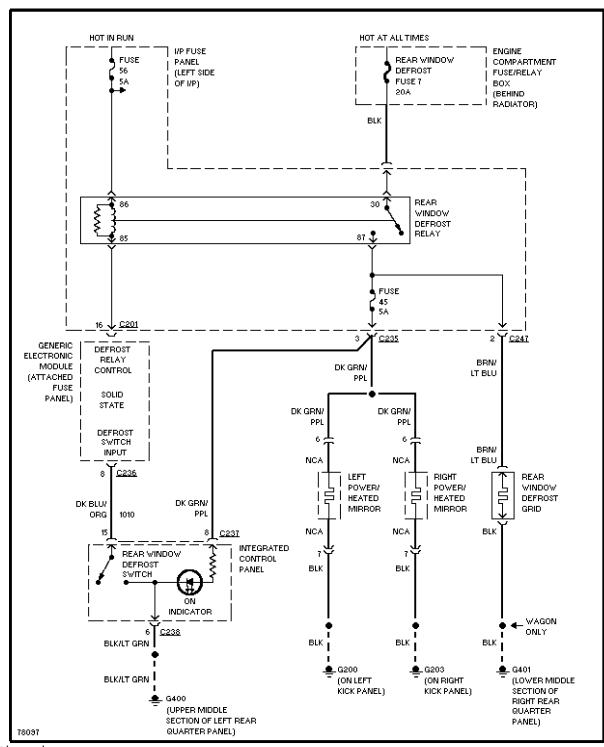

### SYSTEM WIRING DIAGRAMS Selected Block

1997 Ford Taurus

For http://www.mitchell.narod.ru/ Copyright © 1997 Mitchell International Friday, March 02, 2001 09:15PM

#### **DEFOGGERS**



Defogger Circuit

## SYSTEM WIRING DIAGRAMS Selected Block (p. 2)

1997 Ford Taurus

For http://www.mitchell.narod.ru/ Copyright © 1997 Mitchell International Friday, March 02, 2001 09:15PM

#### **ELECTRONIC POWER STEERING**



Electronic Power Steering Circuit

# SYSTEM WIRING DIAGRAMS Selected Block (p. 3)

1997 Ford Taurus

For http://www.mitchell.narod.ru/ Copyright © 1997 Mitchell International Friday, March 02, 2001 09:15PM

#### **ELECTRONIC SUSPENSION**



Electronic Suspension Circuit