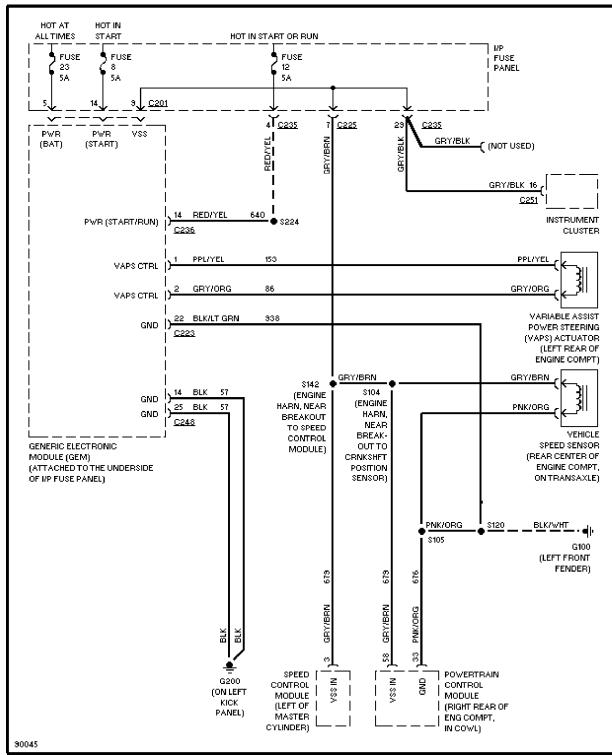

### SYSTEM WIRING DIAGRAMS Selected Block

1997 Ford Taurus

For http://www.mitchell.narod.ru/ Copyright © 1997 Mitchell International Friday, March 02, 2001 09:15PM

#### **DEFOGGERS**



Defogger Circuit

## SYSTEM WIRING DIAGRAMS Selected Block (p. 2)

1997 Ford Taurus

For http://www.mitchell.narod.ru/ Copyright © 1997 Mitchell International Friday, March 02, 2001 09:15PM

#### **ELECTRONIC POWER STEERING**



Electronic Power Steering Circuit

# SYSTEM WIRING DIAGRAMS Selected Block (p. 3)

1997 Ford Taurus

For http://www.mitchell.narod.ru/ Copyright © 1997 Mitchell International Friday, March 02, 2001 09:15PM

#### **ELECTRONIC SUSPENSION**



Electronic Suspension Circuit