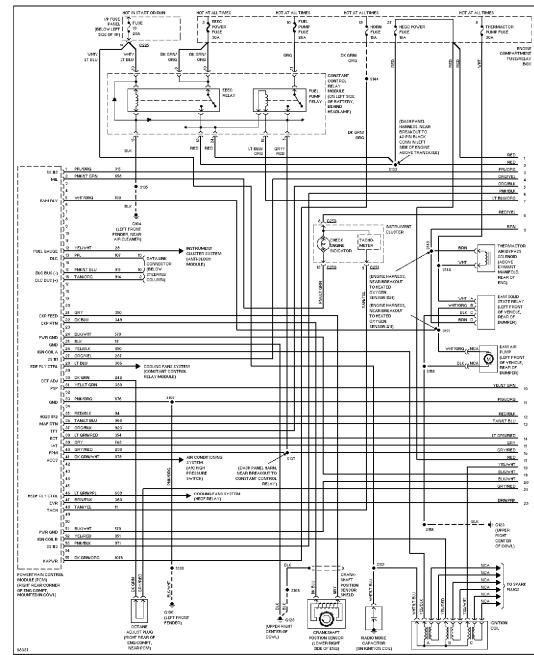

## **ENGINE PERFORMANCE**

3.0L

3.0L 12-Valve, Engine Performance Circuits (1 of 3)

SYSTEM WIRING DIAGRAMS Selected Block (p. 2)

1997 Ford Taurus For http://www.mitchell.narod.ru/ Copyright © 1997 Mitchell International Friday, March 02, 2001 09:15PM