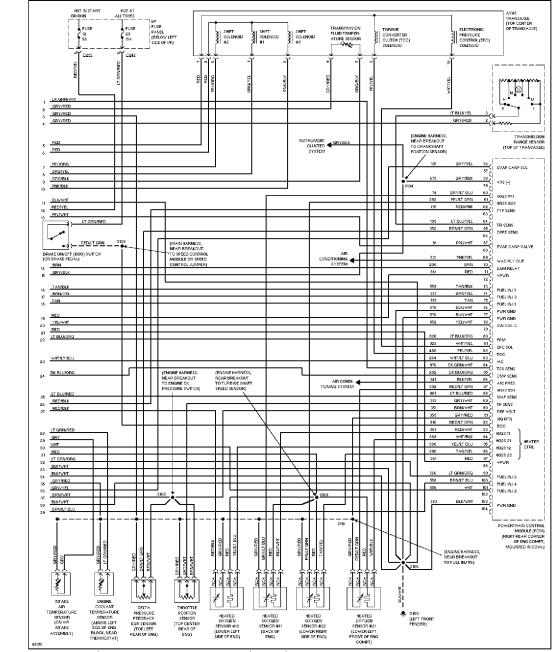

Friday, March 02, 2001 09:15PM

3.0L 24-Valve, Engine Performance Circuits (2 of 3)