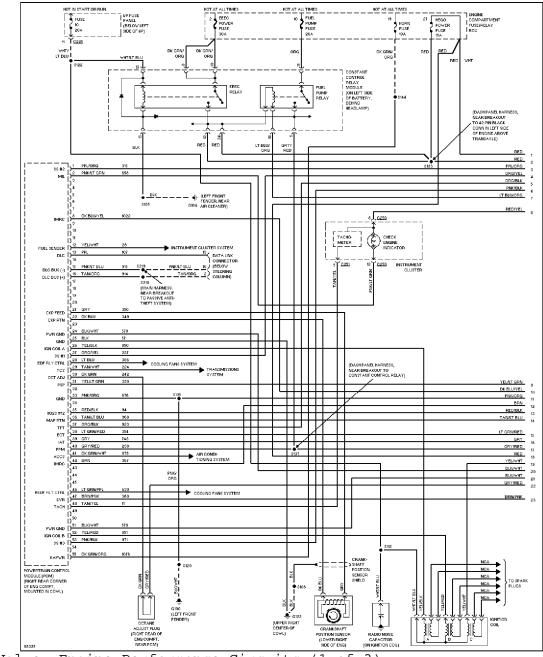

1997 Ford Taurus For http://www.mitchell.narod.ru/ Copyright © 1997 Mitchell International Friday, March 02, 2001 09:15PM

SYSTEM WIRING DIAGRAMS Selected Block (p. 5)

1997 Ford Taurus For http://www.mitchell.narod.ru/ Copyright © 1997 Mitchell International

Friday, March 02, 2001 09:15PM

3.0L 24-Valve, Engine Performance Circuits (2 of 3)