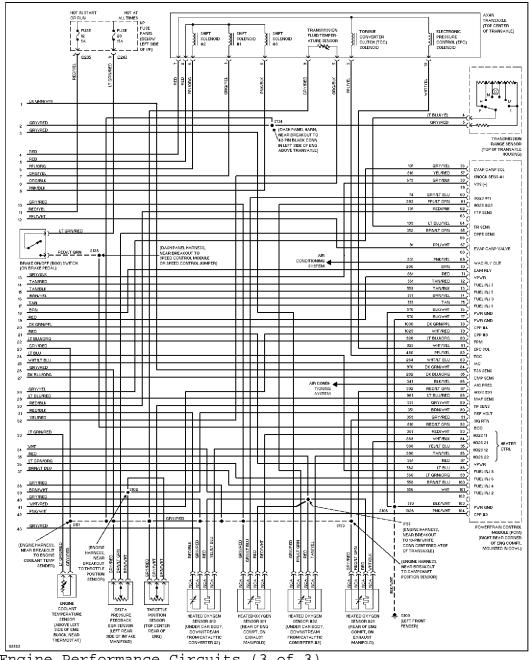

## SYSTEM WIRING DIAGRAMS Selected Block (p. 3)

1997 Ford Taurus

For http://www.mitchell.narod.ru/ Copyright © 1997 Mitchell International Friday, March 02, 2001 09:15PM

3.4L SHO, Engine Performance Circuits (3 of 3)