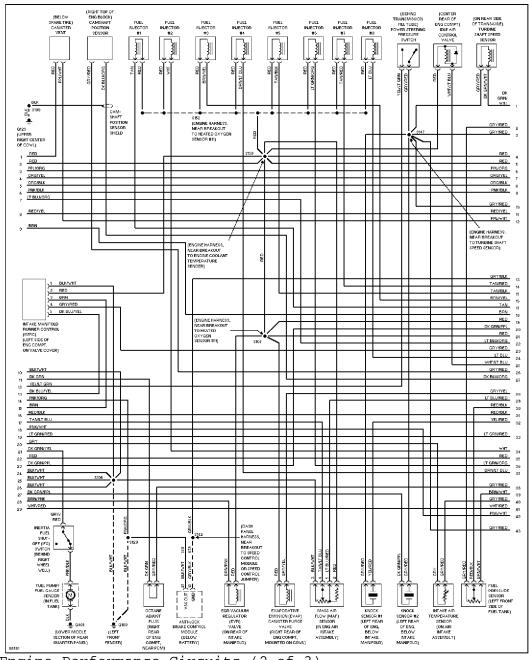

## SYSTEM WIRING DIAGRAMS Selected Block (p. 2)

1997 Ford Taurus

For http://www.mitchell.narod.ru/ Copyright © 1997 Mitchell International Friday, March 02, 2001 09:15PM

3.4L SHO, Engine Performance Circuits (2 of 3)