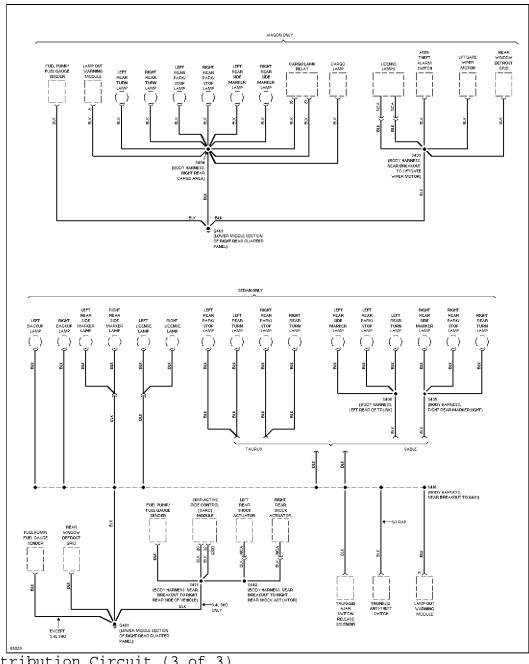

## **SYSTEM WIRING DIAGRAMS** Selected Block (p. 3)

1997 Ford Taurus

For http://www.mitchell.narod.ru/ Copyright © 1997 Mitchell International Friday, March 02, 2001 09:16PM

Ground Distribution Circuit (3 of 3)