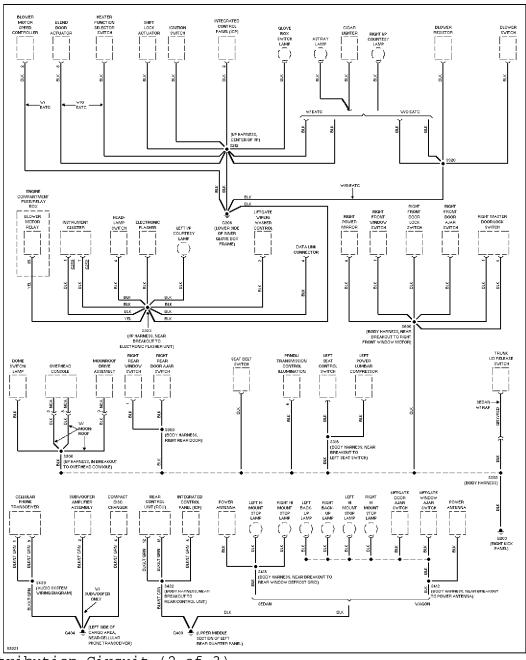

## SYSTEM WIRING DIAGRAMS Selected Block (p. 2)

1997 Ford Taurus

For http://www.mitchell.narod.ru/ Copyright © 1997 Mitchell International Friday, March 02, 2001 09:16PM

Ground Distribution Circuit (2 of 3)