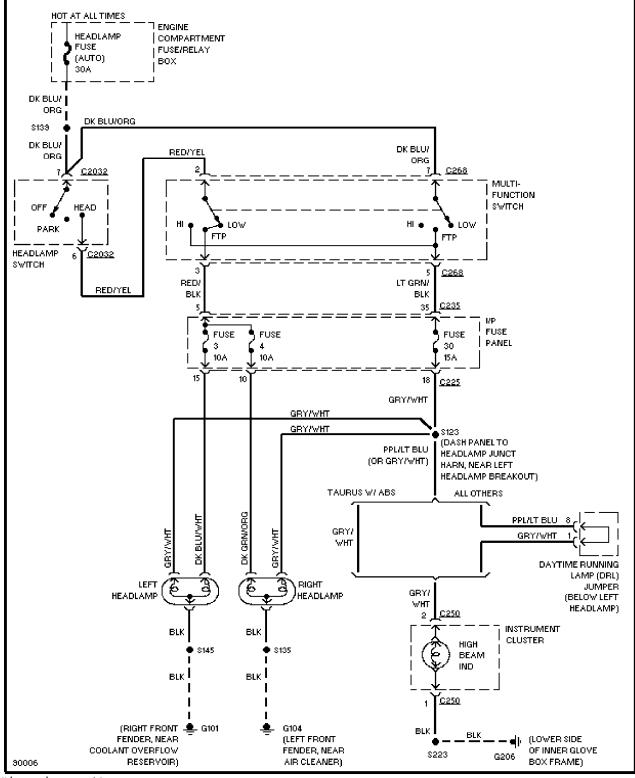

## SYSTEM WIRING DIAGRAMS

Selected Block (p. 4)

1997 Ford Taurus For http://www.mitchell.narod.ru/ Copyright © 1997 Mitchell International Friday, March 02, 2001 09:16PM

Headlamps Circuit, W/O DRL

SYSTEM WIRING DIAGRAMS Selected Block (p. 5)