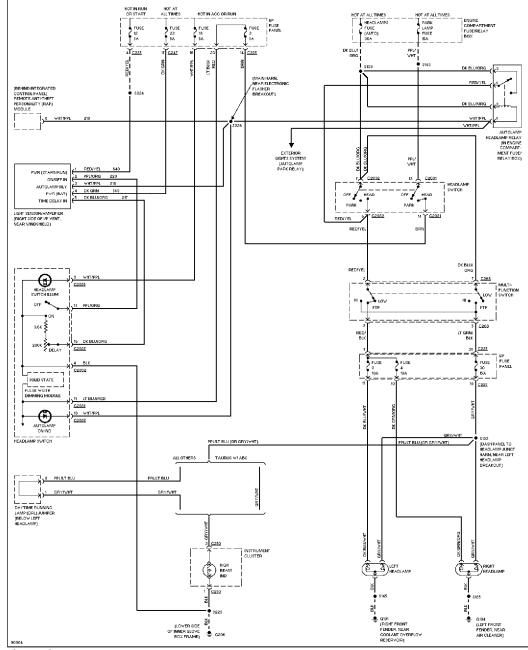

Autolamps Circuit, W/O DRL

SYSTEM WIRING DIAGRAMS

Selected Block (p. 3)

1997 Ford Taurus For http://www.mitchell.narod.ru/ Copyright © 1997 Mitchell International Friday, March 02, 2001 09:16PM

Headlamps Circuit, W/ DRL