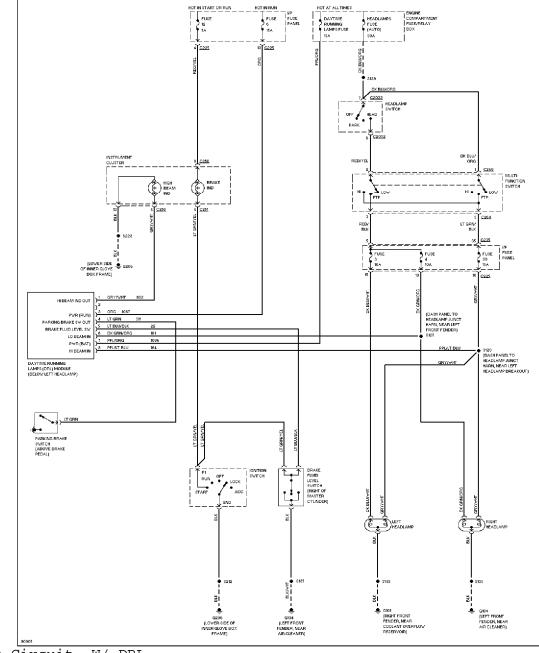

## SYSTEM WIRING DIAGRAMS

Selected Block (p. 4)

1997 Ford Taurus For http://www.mitchell.narod.ru/ Copyright © 1997 Mitchell International Friday, March 02, 2001 09:16PM

Headlamps Circuit, W/O DRL

SYSTEM WIRING DIAGRAMS Selected Block (p. 5)