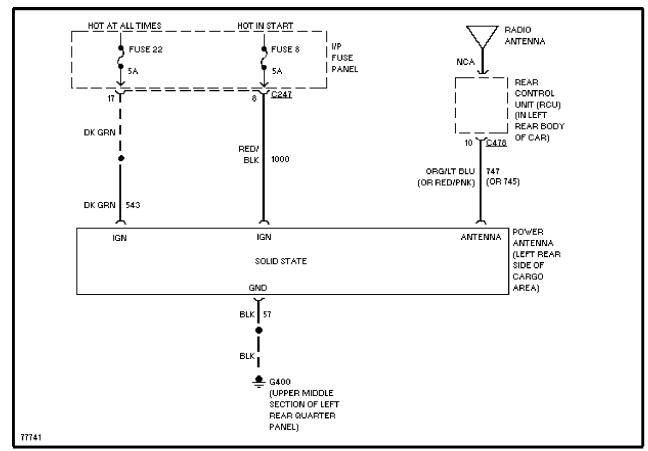

#### **POWER ANTENNA**

# SYSTEM WIRING DIAGRAMS Selected Block (p. 3)

1997 Ford Taurus

For http://www.mitchell.narod.ru/ Copyright © 1997 Mitchell International Friday, March 02, 2001 09:17PM

Power Antenna Circuit