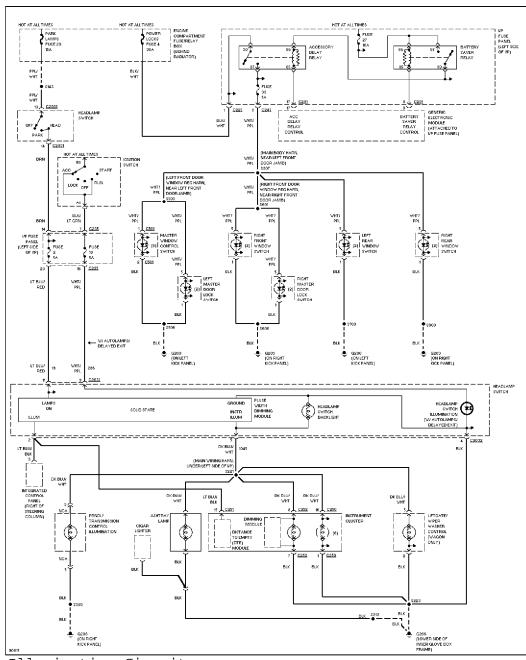

## SYSTEM WIRING DIAGRAMS Selected Block (p. 2)

1997 Ford Taurus

For http://www.mitchell.narod.ru/ Copyright © 1997 Mitchell International Friday, March 02, 2001 09:17PM

Instrument Illumination Circuit