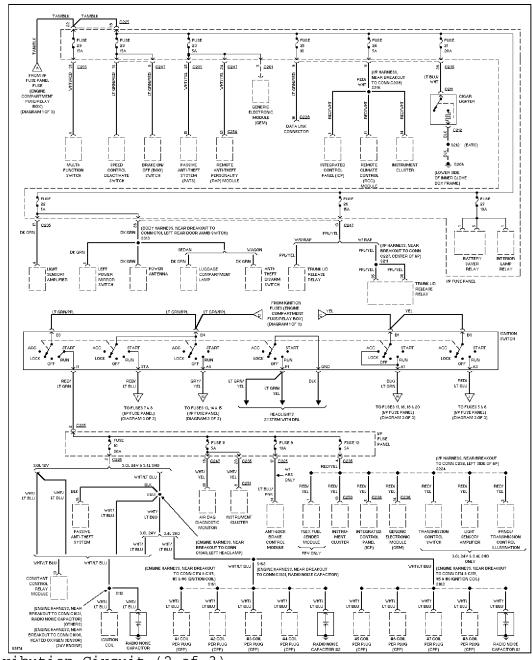

## SYSTEM WIRING DIAGRAMS Selected Block (p. 2)

1997 Ford Taurus

For http://www.mitchell.narod.ru/ Copyright © 1997 Mitchell International Friday, March 02, 2001 09:17PM

Power Distribution Circuit (2 of 3)