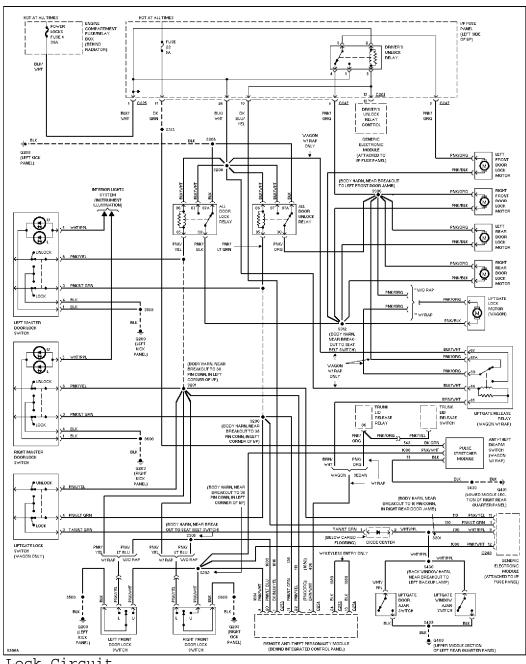

**POWER DOOR LOCKS** 

## SYSTEM WIRING DIAGRAMS Selected Block (p. 4)

1997 Ford Taurus

For http://www.mitchell.narod.ru/ Copyright © 1997 Mitchell International Friday, March 02, 2001 09:17PM

Power Door Lock Circuit