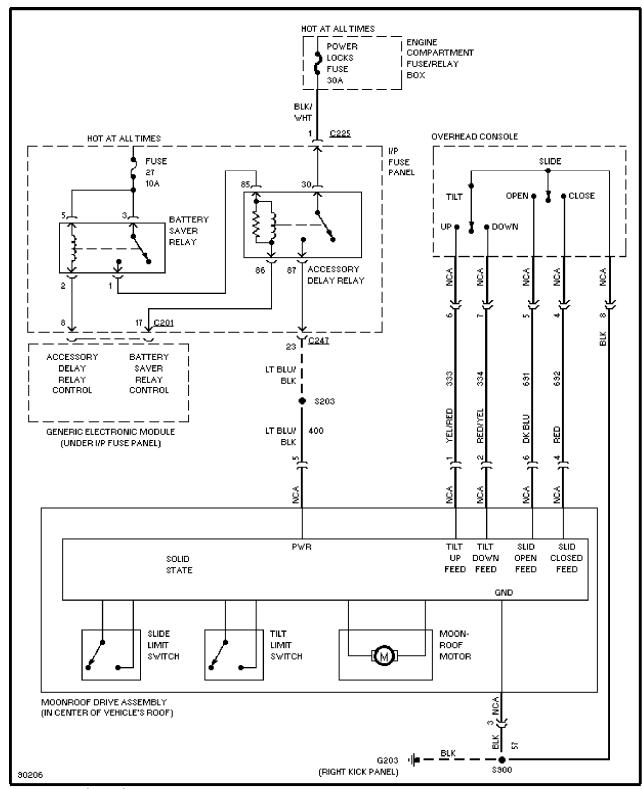

### SYSTEM WIRING DIAGRAMS Selected Block (p. 3)

1997 Ford Taurus

For http://www.mitchell.narod.ru/ Copyright © 1997 Mitchell International Friday, March 02, 2001 09:17PM

Power Top/Sunroof Circuits