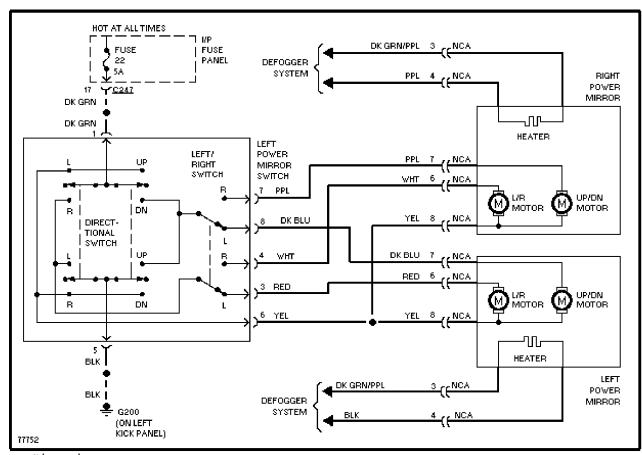

### SYSTEM WIRING DIAGRAMS Selected Block

1997 Ford Taurus

For http://www.mitchell.narod.ru/ Copyright © 1997 Mitchell International Friday, March 02, 2001 09:17PM

#### **POWER MIRRORS**



Power Mirror Circuit

#### **POWER SEATS**

# SYSTEM WIRING DIAGRAMS Selected Block (p. 2)

1997 Ford Taurus

For http://www.mitchell.narod.ru/ Copyright © 1997 Mitchell International Friday, March 02, 2001 09:17PM



Power & Lumbar Seat Circuit

### SYSTEM WIRING DIAGRAMS Selected Block (p. 3)

1997 Ford Taurus

For http://www.mitchell.narod.ru/ Copyright © 1997 Mitchell International Friday, March 02, 2001 09:17PM



Power Top/Sunroof Circuits

# SYSTEM WIRING DIAGRAMS Selected Block (p. 4)

1997 Ford Taurus

For http://www.mitchell.narod.ru/ Copyright © 1997 Mitchell International Friday, March 02, 2001 09:17PM

#### **POWER WINDOWS**



Power Window Circuit