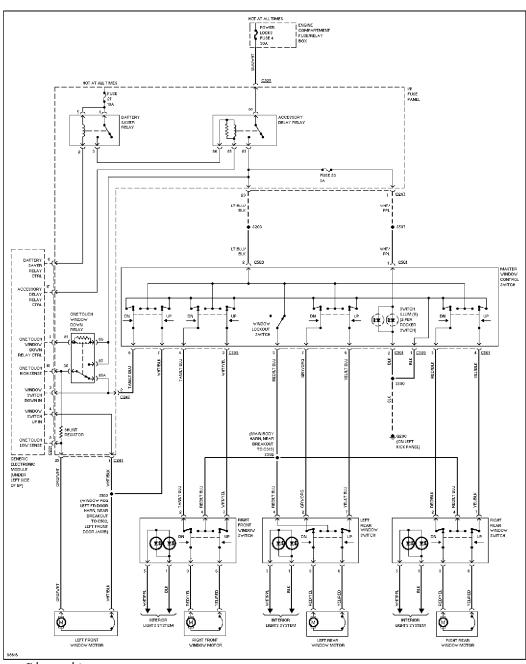

# SYSTEM WIRING DIAGRAMS Selected Block (p. 4)

1997 Ford Taurus

For http://www.mitchell.narod.ru/ Copyright © 1997 Mitchell International Friday, March 02, 2001 09:17PM

#### **POWER WINDOWS**

Power Window Circuit