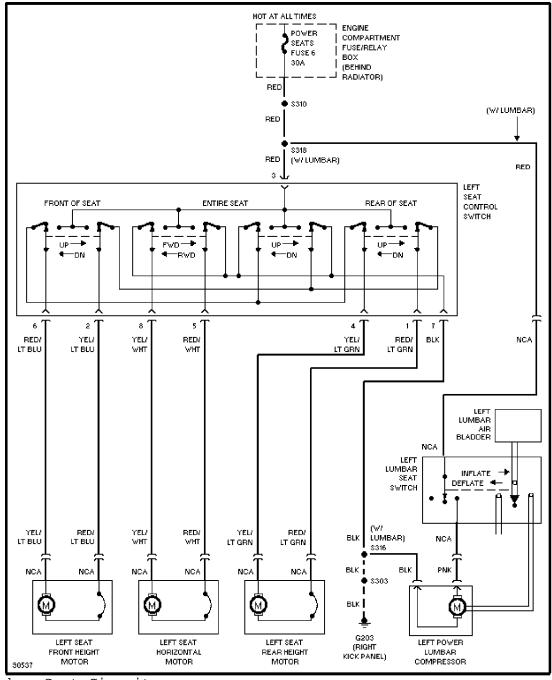

#### **POWER SEATS**

# SYSTEM WIRING DIAGRAMS Selected Block (p. 2)

1997 Ford Taurus

For http://www.mitchell.narod.ru/ Copyright © 1997 Mitchell International Friday, March 02, 2001 09:17PM

Power & Lumbar Seat Circuit