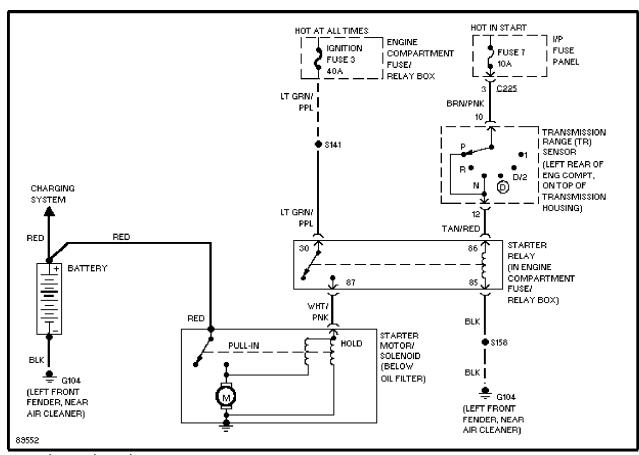

#### SYSTEM WIRING DIAGRAMS Selected Block

1997 Ford Taurus

For http://www.mitchell.narod.ru/ Copyright © 1997 Mitchell International Friday, March 02, 2001 09:18PM

3.4L

3.4L SHO, Starting Circuit