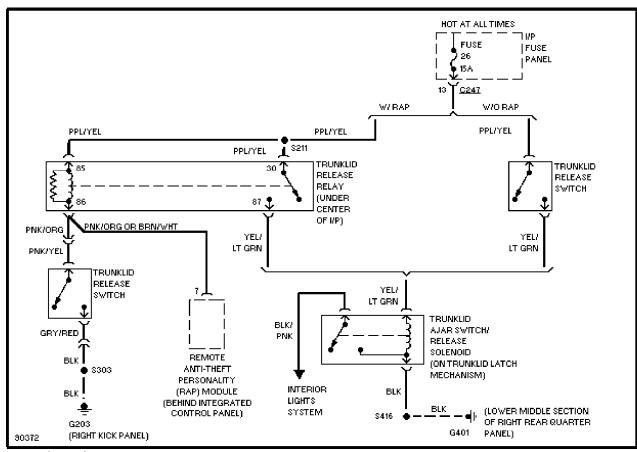

ock

1997 Ford Taurus

For http://www.mitchell.narod.ru/ Copyright © 1997 Mitchell International Friday, March 02, 2001 09:18PM

3.4L



3.4L SHO, Starting Circuit

## SYSTEM WIRING DIAGRAMS Selected Block (p. 2)

1997 Ford Taurus

For http://www.mitchell.narod.ru/ Copyright © 1997 Mitchell International Friday, March 02, 2001 09:18PM



Charging Circuit

**SUPPLEMENTAL RESTRAINTS** 

## SYSTEM WIRING DIAGRAMS Selected Block (p. 3)

1997 Ford Taurus

For http://www.mitchell.narod.ru/ Copyright © 1997 Mitchell International Friday, March 02, 2001 09:18PM



Supplemental Restraint Circuit

# SYSTEM WIRING DIAGRAMS Selected Block (p. 4)

1997 Ford Taurus

For http://www.mitchell.narod.ru/ Copyright © 1997 Mitchell International Friday, March 02, 2001 09:18PM

#### TRUNK, TAILGATE, FUEL DOOR



Trunk Release Circuit