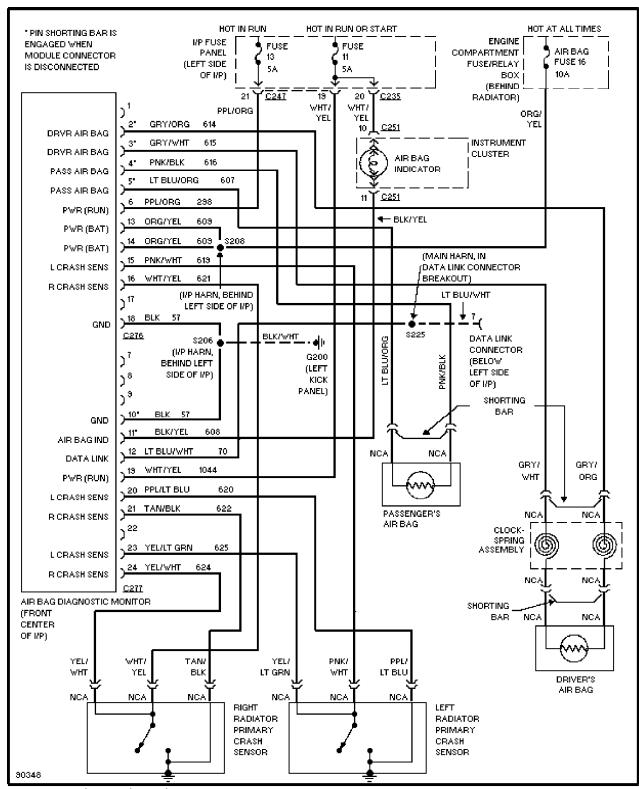

## SYSTEM WIRING DIAGRAMS Selected Block (p. 3)

1997 Ford Taurus

For http://www.mitchell.narod.ru/ Copyright © 1997 Mitchell International Friday, March 02, 2001 09:18PM

Supplemental Restraint Circuit