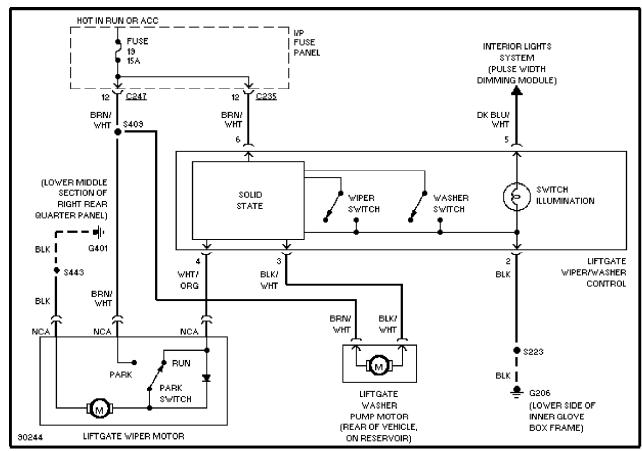

## SYSTEM WIRING DIAGRAMS Selected Block (p. 3)

1997 Ford Taurus

For http://www.mitchell.narod.ru/ Copyright © 1997 Mitchell International Friday, March 02, 2001 09:18PM

Rear Wiper/Washer Circuit