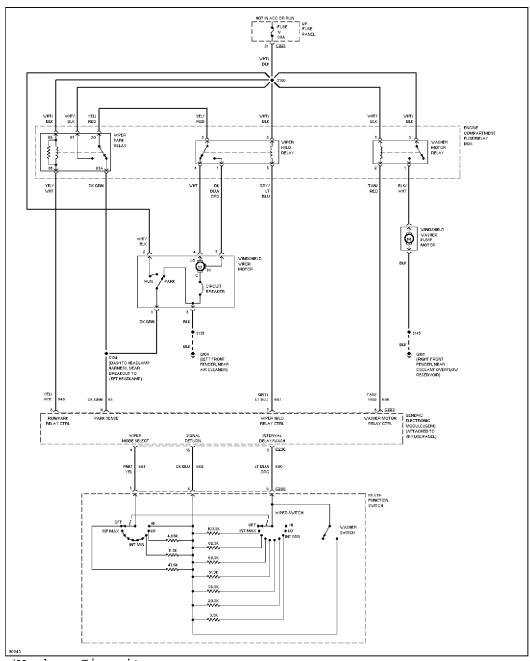

# SYSTEM WIRING DIAGRAMS Selected Block (p. 2)

1997 Ford Taurus

For http://www.mitchell.narod.ru/ Copyright © 1997 Mitchell International Friday, March 02, 2001 09:18PM

Front Wiper/Washer Circuit