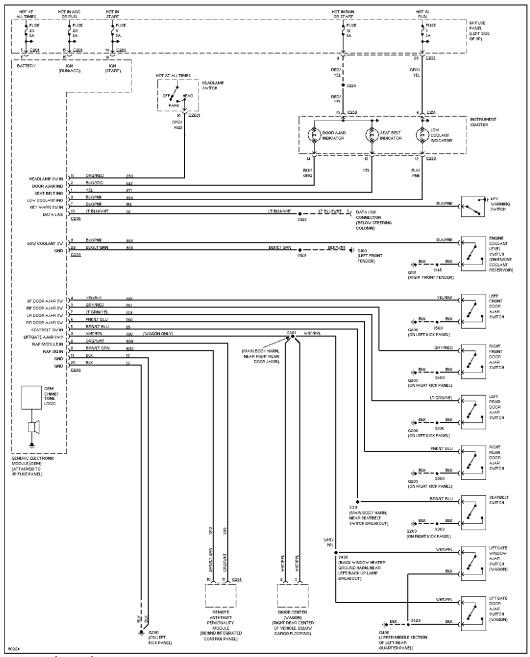

### SYSTEM WIRING DIAGRAMS Selected Block

1997 Ford Taurus

For http://www.mitchell.narod.ru/ Copyright © 1997 Mitchell International Friday, March 02, 2001 09:18PM

### **WARNING SYSTEMS**



Warning System Circuits

#### WIPER/WASHER

# SYSTEM WIRING DIAGRAMS Selected Block (p. 2)

1997 Ford Taurus

For http://www.mitchell.narod.ru/ Copyright © 1997 Mitchell International Friday, March 02, 2001 09:18PM



Front Wiper/Washer Circuit

## SYSTEM WIRING DIAGRAMS Selected Block (p. 3)

1997 Ford Taurus

For http://www.mitchell.narod.ru/ Copyright © 1997 Mitchell International Friday, March 02, 2001 09:18PM



Rear Wiper/Washer Circuit

### **END OF ARTICLE**